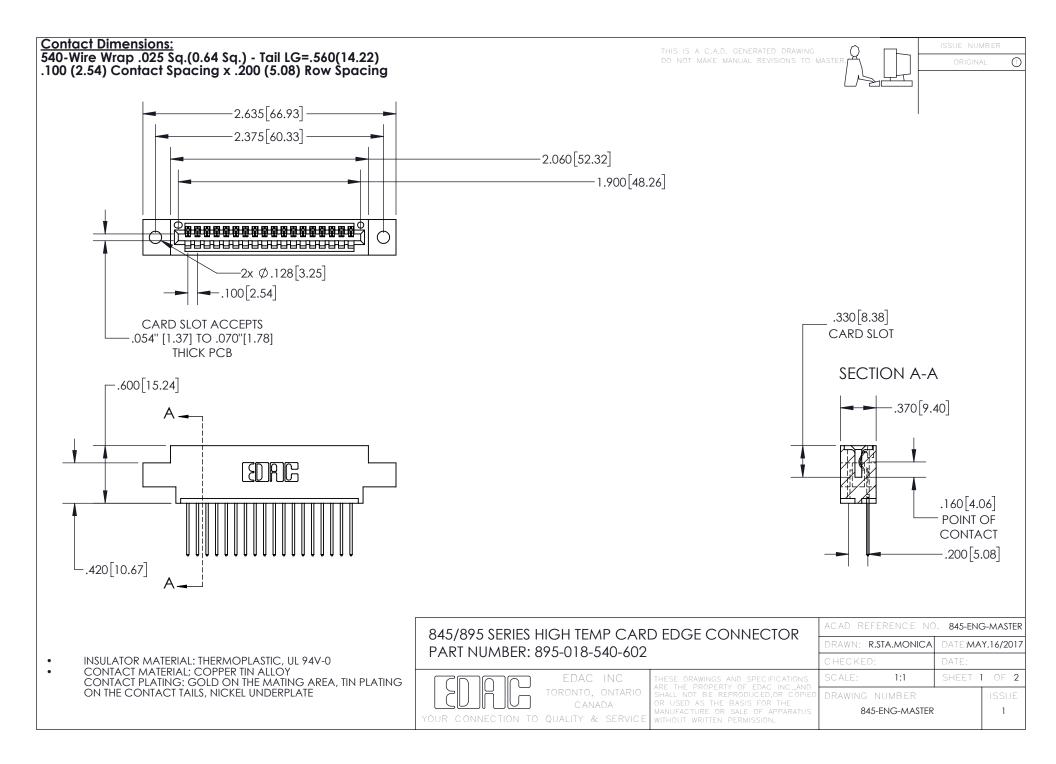

INSULATOR MATERIAL: THERMOPLASTIC POLYESTER, UL 94V-0 DAP MATERIAL AVAILABLE UPON REQUEST

**Contact Code 558** 

CONTACT MATERIAL; COPPER ALLOY CONTACT PLATING: GOLD ON THE MATING AREA, TIN PLATING ON THE CONTACT TAILS, NICKEL UNDERPLATE

## 845/895 SERIES HIGH TEMP CARD EDGE CONNECTOR CONTACT CODE 555,556,558,559,560 DIMENSIONS

YOUR CONNECTION TO QUALITY & SERVICE

Contact Code 559

|   | ACAD REFERENCE NO. 845-ENG-MASTER |                  |  |
|---|-----------------------------------|------------------|--|
|   | DRAWN: R.STA.MONICA               | DATE:MAY.16/2017 |  |
|   | CHECKED:                          | DATE:            |  |
|   | SCALE: 1:1                        | SHEET 2 OF 2     |  |
| D | DRAWING NUMBER                    | ISSUE            |  |

Contact Code 560

845-ENG-MASTER