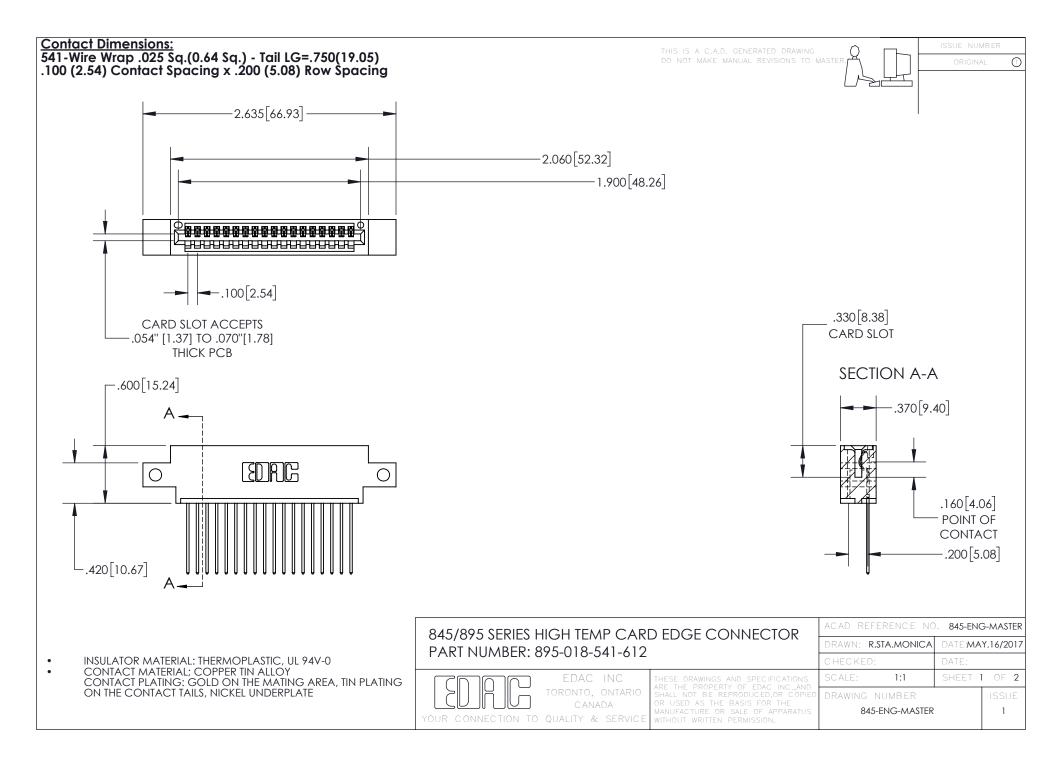

INSULATOR MATERIAL: THERMOPLASTIC POLYESTER, UL 94V-0 DAP MATERIAL AVAILABLE UPON REQUEST

**Contact Code 558** 

CONTACT MATERIAL; COPPER ALLOY CONTACT PLATING: GOLD ON THE MATING AREA, TIN PLATING ON THE CONTACT TAILS, NICKEL UNDERPLATE

## 845/895 SERIES HIGH TEMP CARD EDGE CONNECTOR CONTACT CODE 555,556,558,559,560 DIMENSIONS

YOUR CONNECTION TO QUALITY & SERVICE

Contact Code 559

|   | ACAD REFERENCE NO. 845-ENG-MASTER |                  |  |
|---|-----------------------------------|------------------|--|
|   | DRAWN: R.STA.MONICA               | DATE:MAY.16/2017 |  |
|   | CHECKED:                          | DATE:            |  |
|   | SCALE: 1:1                        | SHEET 2 OF 2     |  |
| D | DRAWING NUMBER                    | ISSUE            |  |

Contact Code 560