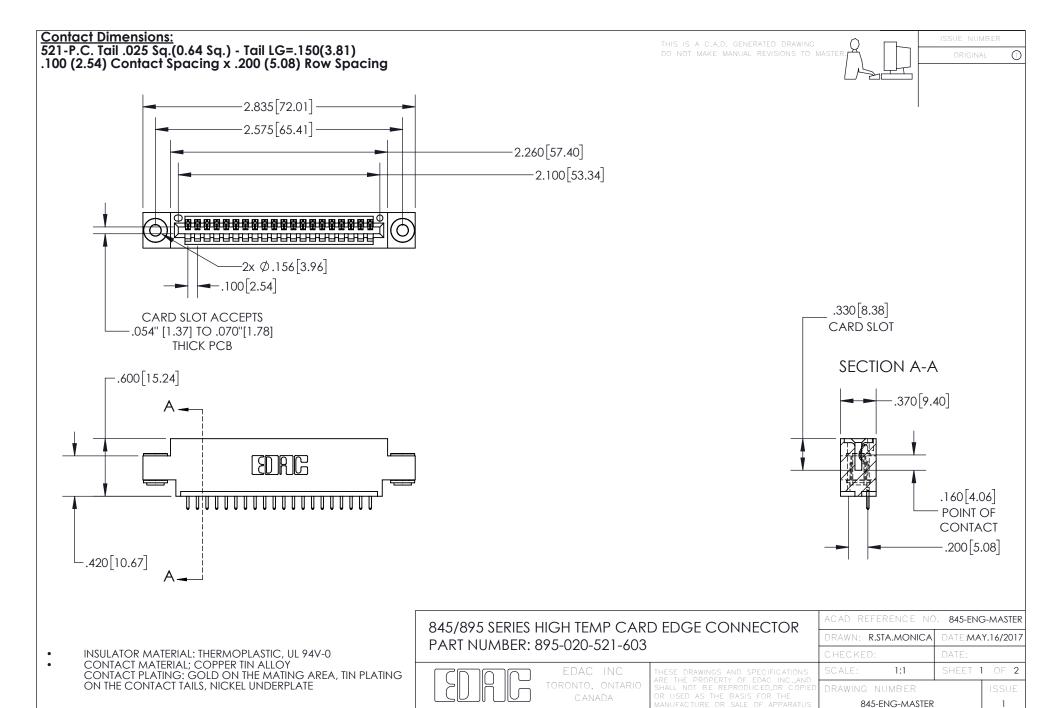

## 845/895 SERIES HIGH TEMP CARD EDGE CONNECTOR CONTACT CODE 555,556,558,559,560 DIMENSIONS

YOUR CONNECTION TO QUALITY & SERVICE

Contact Code 559

|   | ACAD REFERENCE NO. 845-ENG-MASTER |                  |  |
|---|-----------------------------------|------------------|--|
|   | DRAWN: R.STA.MONICA               | DATE:MAY.16/2017 |  |
|   | CHECKED:                          | DATE:            |  |
|   | SCALE: 1:1                        | SHEET 2 OF 2     |  |
| D | DRAWING NUMBER                    | ISSUE            |  |