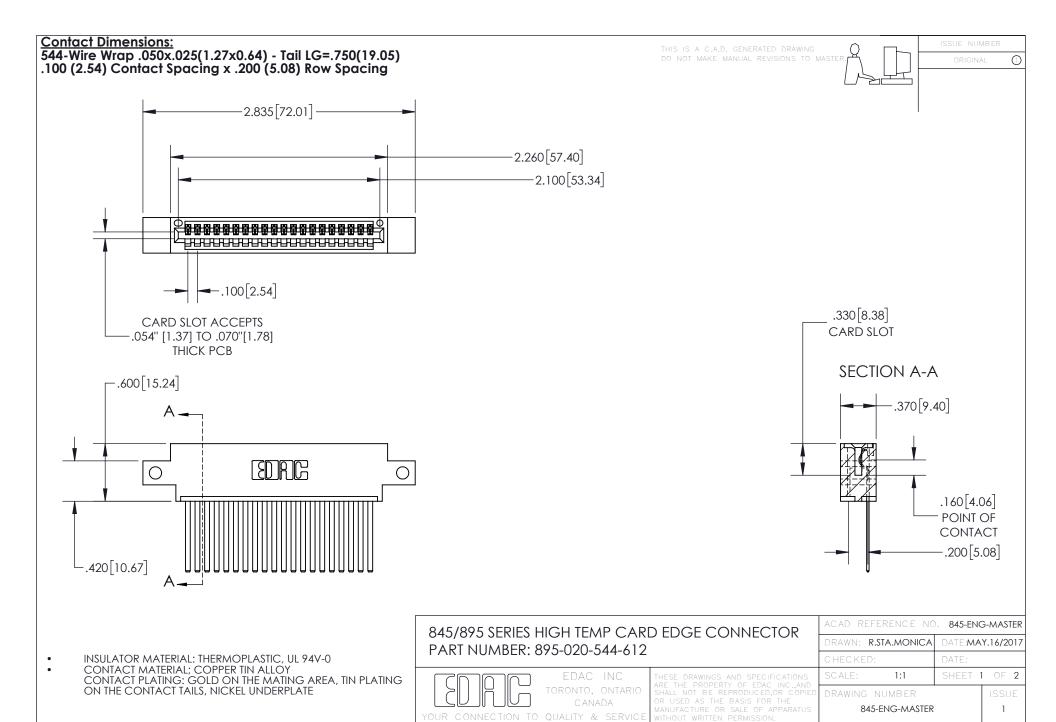

INSULATOR MATERIAL: THERMOPLASTIC POLYESTER, UL 94V-0 DAP MATERIAL AVAILABLE UPON REQUEST

**Contact Code 558** 

CONTACT MATERIAL; COPPER ALLOY CONTACT PLATING: GOLD ON THE MATING AREA, TIN PLATING ON THE CONTACT TAILS, NICKEL UNDERPLATE

## 845/895 SERIES HIGH TEMP CARD EDGE CONNECTOR CONTACT CODE 555,556,558,559,560 DIMENSIONS

YOUR CONNECTION TO QUALITY & SERVICE

Contact Code 559

|   | ACAD REFERENCE NO. 845-ENG-MASTER |                  |  |
|---|-----------------------------------|------------------|--|
|   | DRAWN: R.STA.MONICA               | DATE:MAY.16/2017 |  |
|   | CHECKED:                          | DATE:            |  |
|   | SCALE: 1:1                        | SHEET 2 OF 2     |  |
| D | DRAWING NUMBER                    | ISSUE            |  |

Contact Code 560