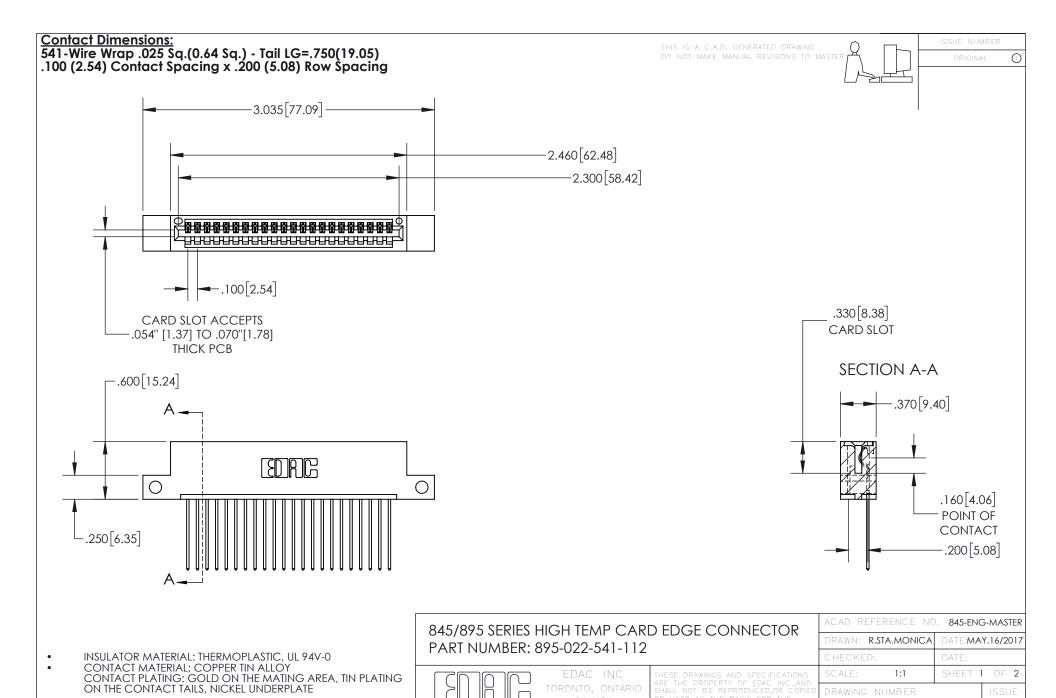

YOUR CONNECTION TO QUALITY & SERVICE

845-ENG-MASTER







INSULATOR MATERIAL: THERMOPLASTIC POLYESTER, UL 94V-0 DAP MATERIAL AVAILABLE UPON REQUEST

**Contact Code 558** 

CONTACT MATERIAL; COPPER ALLOY CONTACT PLATING: GOLD ON THE MATING AREA, TIN PLATING ON THE CONTACT TAILS, NICKEL UNDERPLATE

## 845/895 SERIES HIGH TEMP CARD EDGE CONNECTOR CONTACT CODE 555,556,558,559,560 DIMENSIONS

YOUR CONNECTION TO QUALITY & SERVICE

Contact Code 559

|   | ACAD REFERENCE NO. 845-ENG-MASTER |                  |  |
|---|-----------------------------------|------------------|--|
|   | DRAWN: R.STA.MONICA               | DATE:MAY.16/2017 |  |
|   | CHECKED:                          | DATE:            |  |
|   | SCALE: 1:1                        | SHEET 2 OF 2     |  |
| D | DRAWING NUMBER