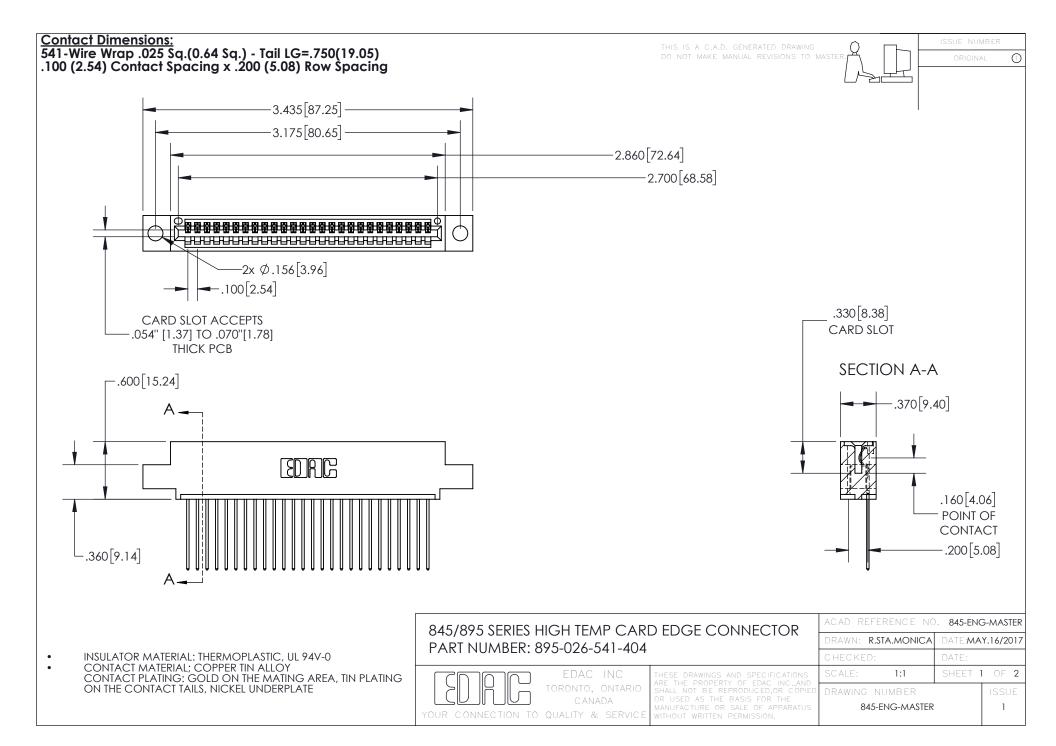

INSULATOR MATERIAL: THERMOPLASTIC POLYESTER, UL 94V-0 DAP MATERIAL AVAILABLE UPON REQUEST

**Contact Code 558** 

CONTACT MATERIAL; COPPER ALLOY CONTACT PLATING: GOLD ON THE MATING AREA, TIN PLATING ON THE CONTACT TAILS, NICKEL UNDERPLATE

## 845/895 SERIES HIGH TEMP CARD EDGE CONNECTOR CONTACT CODE 555,556,558,559,560 DIMENSIONS

YOUR CONNECTION TO QUALITY & SERVICE

Contact Code 559

|   | ACAD REFERENCE NO. 845-ENG-MASTER |                  |  |
|---|-----------------------------------|------------------|--|
|   | DRAWN: R.STA.MONICA               | DATE:MAY.16/2017 |  |
|   | CHECKED:                          | DATE:            |  |
|   | SCALE: 1:1                        | SHEET 2 OF 2     |  |
| D | DRAWING NUMBER                    | ISSUE            |  |

Contact Code 560