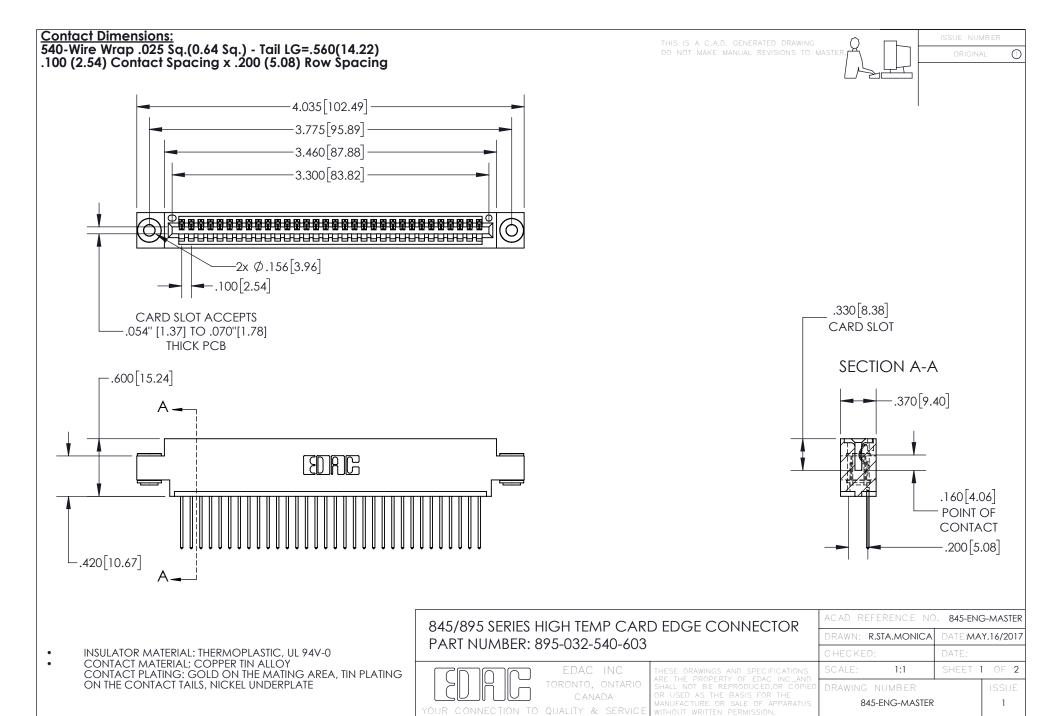

INSULATOR MATERIAL: THERMOPLASTIC POLYESTER, UL 94V-0 DAP MATERIAL AVAILABLE UPON REQUEST

**Contact Code 558** 

CONTACT MATERIAL; COPPER ALLOY CONTACT PLATING: GOLD ON THE MATING AREA, TIN PLATING ON THE CONTACT TAILS, NICKEL UNDERPLATE

## 845/895 SERIES HIGH TEMP CARD EDGE CONNECTOR CONTACT CODE 555,556,558,559,560 DIMENSIONS

YOUR CONNECTION TO QUALITY & SERVICE

Contact Code 559

|   | ACAD REFERENCE NO. 845-ENG-MASTER |                  |  |
|---|-----------------------------------|------------------|--|
|   | DRAWN: R.STA.MONICA               | DATE:MAY.16/2017 |  |
|   | CHECKED:                          | DATE:            |  |
|   | SCALE: 1:1                        | SHEET 2 OF 2     |  |
| D | DRAWING NUMBER                    | ISSUE            |  |

Contact Code 560