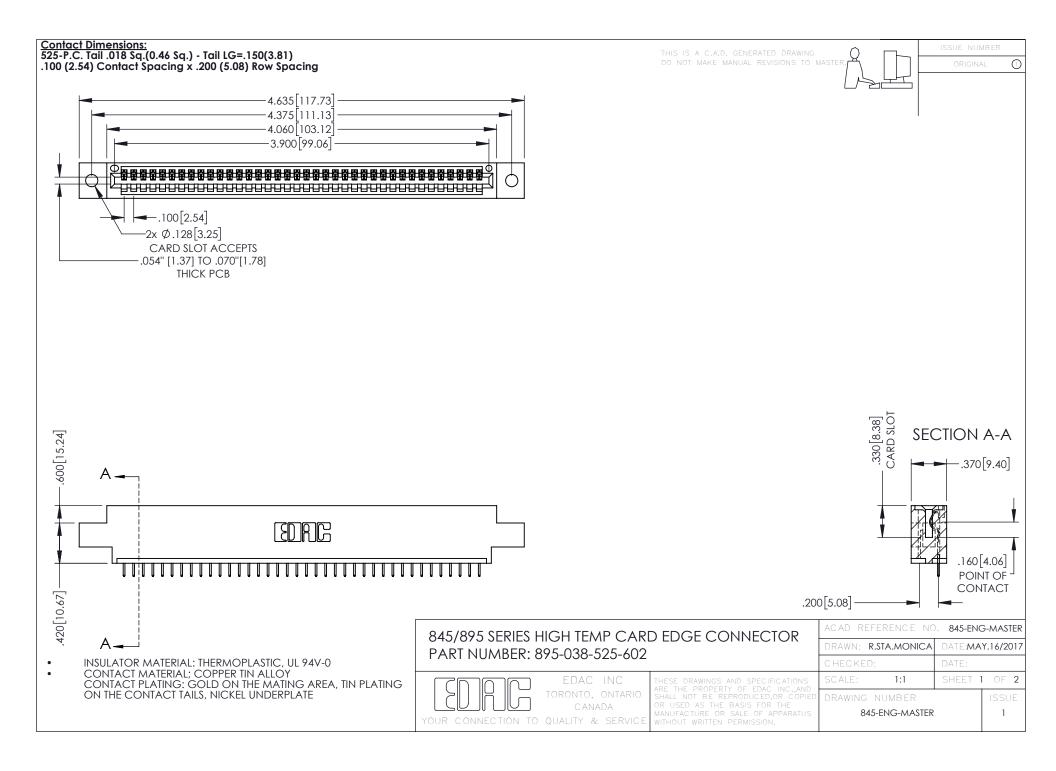

- INSULATOR MATERIAL: THERMOPLASTIC POLYESTER, UL 94V-0 DAP MATERIAL AVAILABLE UPON REQUEST
- CONTACT MATERIAL; COPPER ALLOY

**Contact Code 558** 

CONTACT PLATING: GOLD ON THE MATING AREA, TIN PLATING ON THE CONTACT TAILS, NICKEL UNDERPLATE

## 845/895 SERIES HIGH TEMP CARD EDGE CONNECTOR CONTACT CODE 555,556,558,559,560 DIMENSIONS

YOUR CONNECTION TO QUALITY & SERVICE

Contact Code 559

|   | ACAD REFERENCE NO   | . 845-ENG-MASTER |
|---|---------------------|------------------|
|   | DRAWN: R.STA.MONICA | DATE:MAY.16/2017 |
|   | CHECKED:            | DATE:            |
|   | SCALE: 1:1          | SHEET 2 OF 2     |
| D | DRAWING NUMBER      | ISSUE            |

Contact Code 560

845-ENG-MASTER