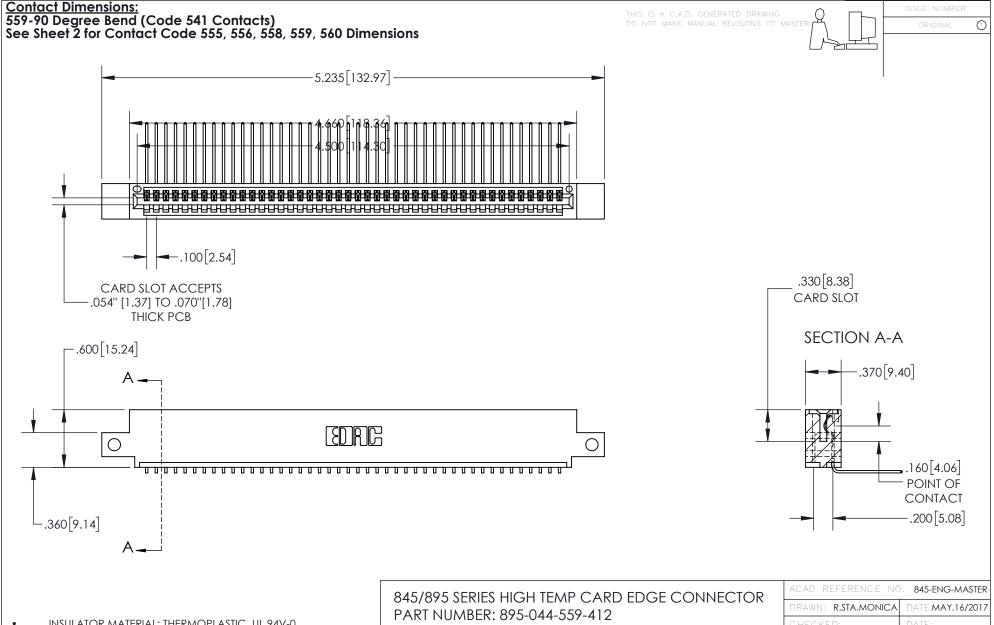

INSULATOR MATERIAL: THERMOPLASTIC, UL 94V-0

CONTACT MATERIAL; COPPER TIN ALLOY
CONTACT PLATING: GOLD ON THE MATING AREA, TIN PLATING
ON THE CONTACT TAILS, NICKEL UNDERPLATE

YOUR CONNECTION TO QUALITY & SERVICE

| ACAD REFERENCE NO   | . 845-ENG-MASTER |
|---------------------|------------------|
| DRAWN: R.STA.MONICA | DATE:MAY.16/2017 |
| CHECKED:            | DATE:            |
| SCALE: 1:1          | SHEET 1 OF 2     |
| DRAWING NUMBER      | ISSUE            |
| 845-ENG-MASTER      | 1                |