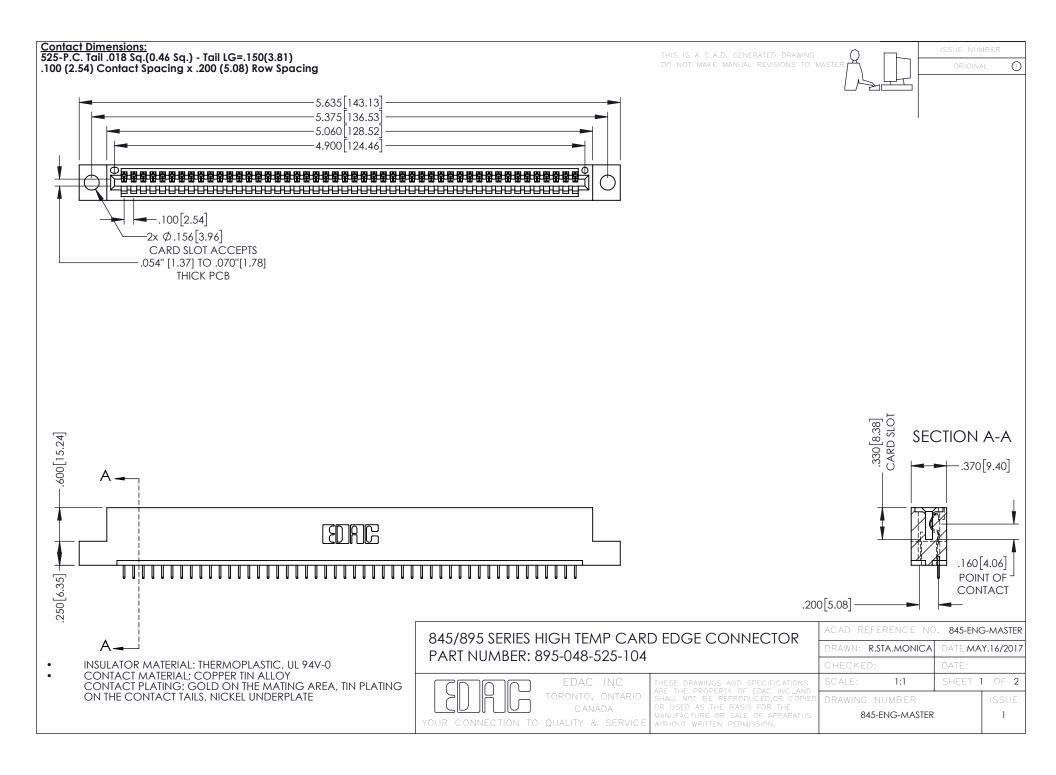

- INSULATOR MATERIAL: THERMOPLASTIC POLYESTER, UL 94V-0 DAP MATERIAL AVAILABLE UPON REQUEST
- CONTACT MATERIAL; COPPER ALLOY

**Contact Code 558** 

CONTACT PLATING: GOLD ON THE MATING AREA, TIN PLATING ON THE CONTACT TAILS, NICKEL UNDERPLATE

## 845/895 SERIES HIGH TEMP CARD EDGE CONNECTOR CONTACT CODE 555,556,558,559,560 DIMENSIONS

YOUR CONNECTION TO QUALITY & SERVICE

Contact Code 559

|   | ACAD REFERENCE NO   | . 845-ENG-MASTER |
|---|---------------------|------------------|
|   | DRAWN: R.STA.MONICA | DATE:MAY.16/2017 |
|   | CHECKED:            | DATE:            |
|   | SCALE: 1:1          | SHEET 2 OF 2     |
| D | DRAWING NUMBER      | ISSUE            |