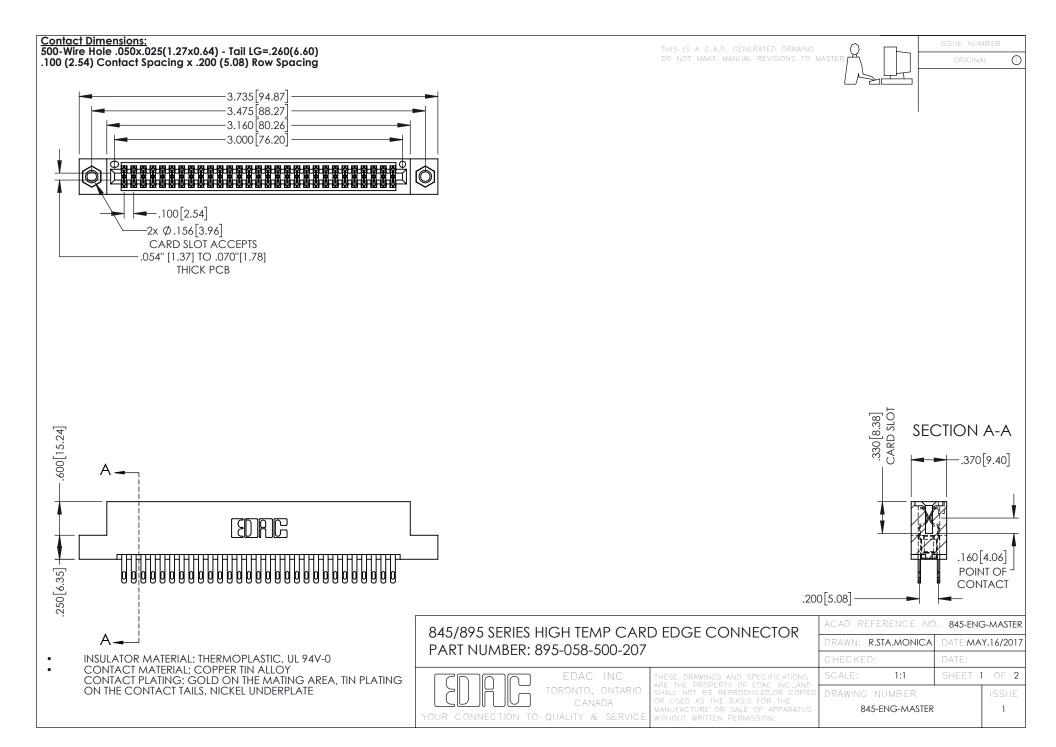

- INSULATOR MATERIAL: THERMOPLASTIC POLYESTER, UL 94V-0 DAP MATERIAL AVAILABLE UPON REQUEST
- CONTACT MATERIAL; COPPER ALLOY

**Contact Code 558** 

CONTACT PLATING: GOLD ON THE MATING AREA, TIN PLATING ON THE CONTACT TAILS, NICKEL UNDERPLATE

## 845/895 SERIES HIGH TEMP CARD EDGE CONNECTOR CONTACT CODE 555,556,558,559,560 DIMENSIONS

YOUR CONNECTION TO QUALITY & SERVICE

Contact Code 559

|   | ACAD REFERENCE NO   | . 845-ENG-MASTER |
|---|---------------------|------------------|
|   | DRAWN: R.STA.MONICA | DATE:MAY.16/2017 |
|   | CHECKED:            | DATE:            |
|   | SCALE: 1:1          | SHEET 2 OF 2     |
| D | DRAWING NUMBER      | ISSUE            |

Contact Code 560

845-ENG-MASTER