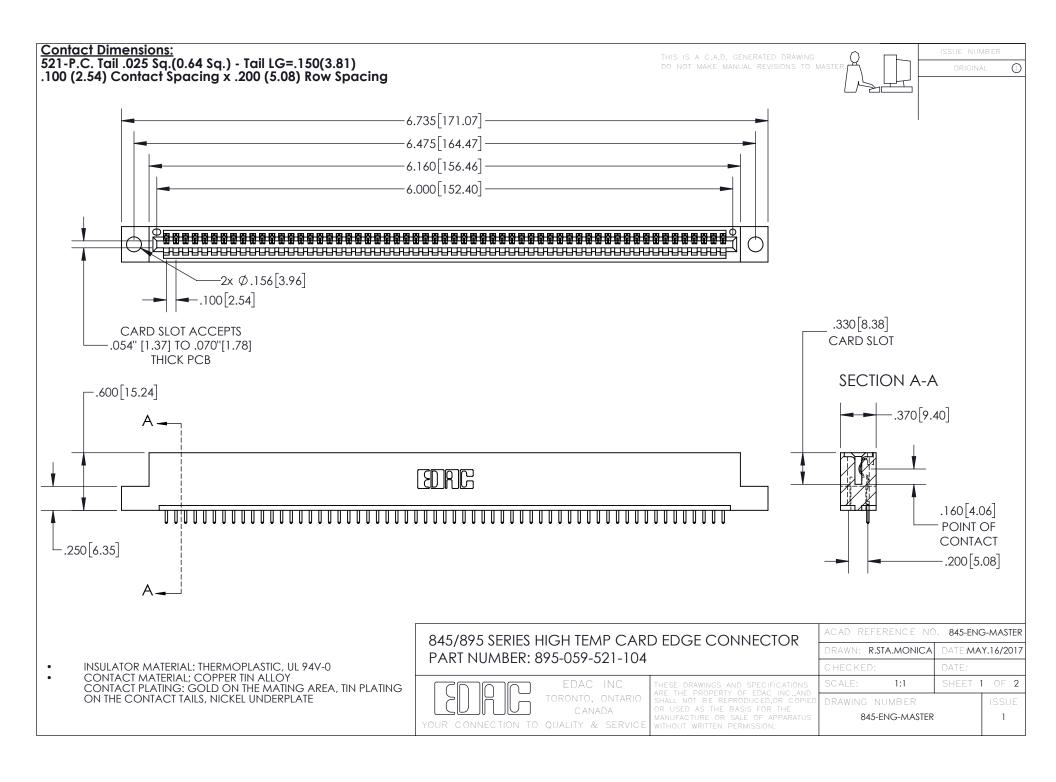

INSULATOR MATERIAL: THERMOPLASTIC POLYESTER, UL 94V-0 DAP MATERIAL AVAILABLE UPON REQUEST

**Contact Code 558** 

CONTACT MATERIAL; COPPER ALLOY CONTACT PLATING: GOLD ON THE MATING AREA, TIN PLATING ON THE CONTACT TAILS, NICKEL UNDERPLATE

## 845/895 SERIES HIGH TEMP CARD EDGE CONNECTOR CONTACT CODE 555,556,558,559,560 DIMENSIONS

YOUR CONNECTION TO QUALITY & SERVICE

Contact Code 559

|   | ACAD REFERENCE NO. 845-ENG-MASTER |                  |  |
|---|-----------------------------------|------------------|--|
|   | DRAWN: R.STA.MONICA               | DATE:MAY.16/2017 |  |
|   | CHECKED:                          | DATE:            |  |
|   | SCALE: 1:1                        | SHEET 2 OF 2     |  |
| D | DRAWING NUMBER                    | ISSUE            |  |

Contact Code 560