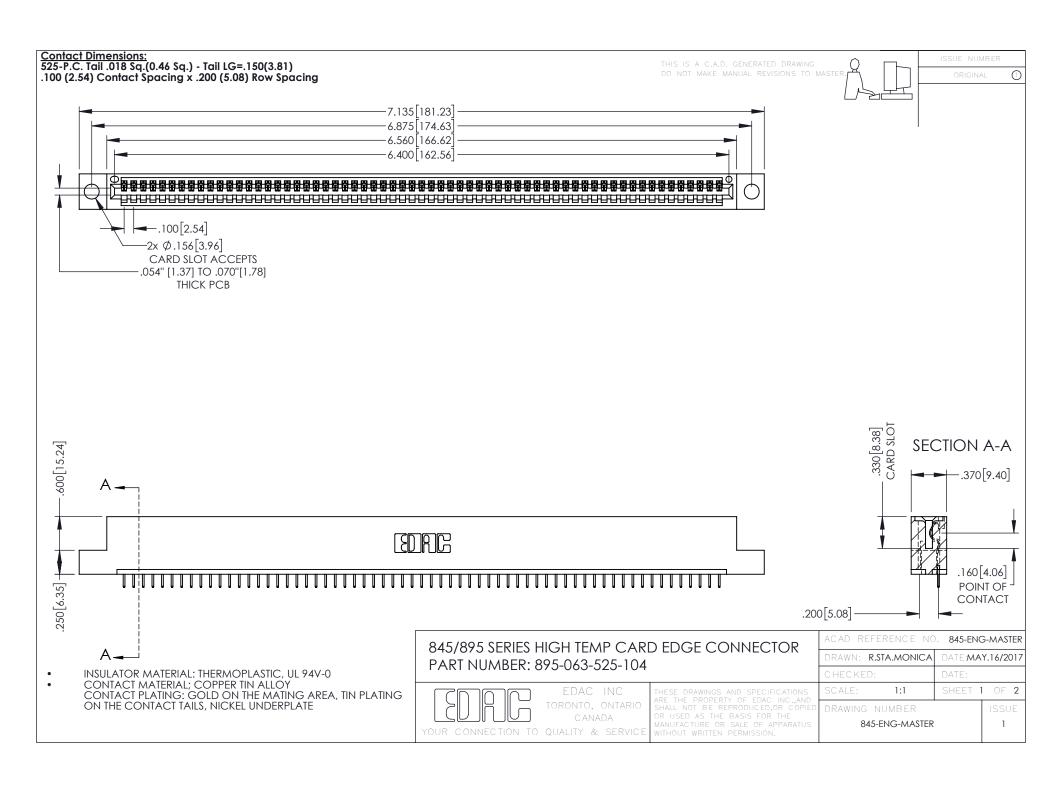

**Contact Code 558** Contact Code 559 Contact Code 560

- INSULATOR MATERIAL: THERMOPLASTIC POLYESTER, UL 94V-0 DAP MATERIAL AVAILABLE UPON REQUEST
- CONTACT MATERIAL; COPPER ALLOY

CONTACT PLATING: GOLD ON THE MATING AREA, TIN PLATING ON THE CONTACT TAILS, NICKEL UNDERPLATE

## 845/895 SERIES HIGH TEMP CARD EDGE CONNECTOR CONTACT CODE 555,556,558,559,560 DIMENSIONS

YOUR CONNECTION TO QUALITY & SERVICE

|   | ACAD REFERENCE NO. 845-ENG-MASTER |                  |
|---|-----------------------------------|------------------|
|   | DRAWN: R.STA.MONICA               | DATE:MAY.16/2017 |
|   | CHECKED:                          | DATE:            |
|   | SCALE: 1:1                        | SHEET 2 OF 2     |
| D | DRAWING NUMBER                    | ISSUE            |

845-ENG-MASTER