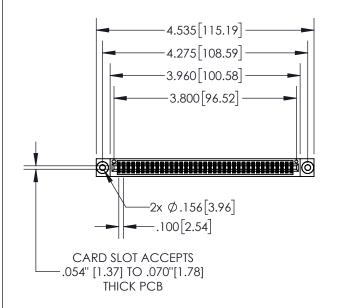

| 845/895 SERIES HIGH TEMP CARD EDGE CONNECTOR |
|----------------------------------------------|
| PART NUMBER: 895-074-541-203                 |

| ACAD REFERENCE NO. 845-ENG-MASTER |                  |  |  |
|-----------------------------------|------------------|--|--|
| DRAWN: R.STA.MONICA               | DATE:MAY.16/2017 |  |  |
| CHECKED:                          | DATE:            |  |  |
| SCALE: 1:2                        | SHEET 1 OF 2     |  |  |
| DRAWING NUMBER                    | ISSUE            |  |  |