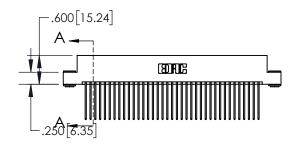

1

|             | .330[8.38]<br>CARD SLOT |  |  |
|-------------|-------------------------|--|--|
| -           | .370[9.40]              |  |  |
|             | SECTION A-A             |  |  |
| <u> </u>    | <br>                    |  |  |
|             | .160[4.06]              |  |  |
| .150 [3.81] | POINT OF CONTACT        |  |  |
| 1           |                         |  |  |
| -           | 200[5.08]               |  |  |