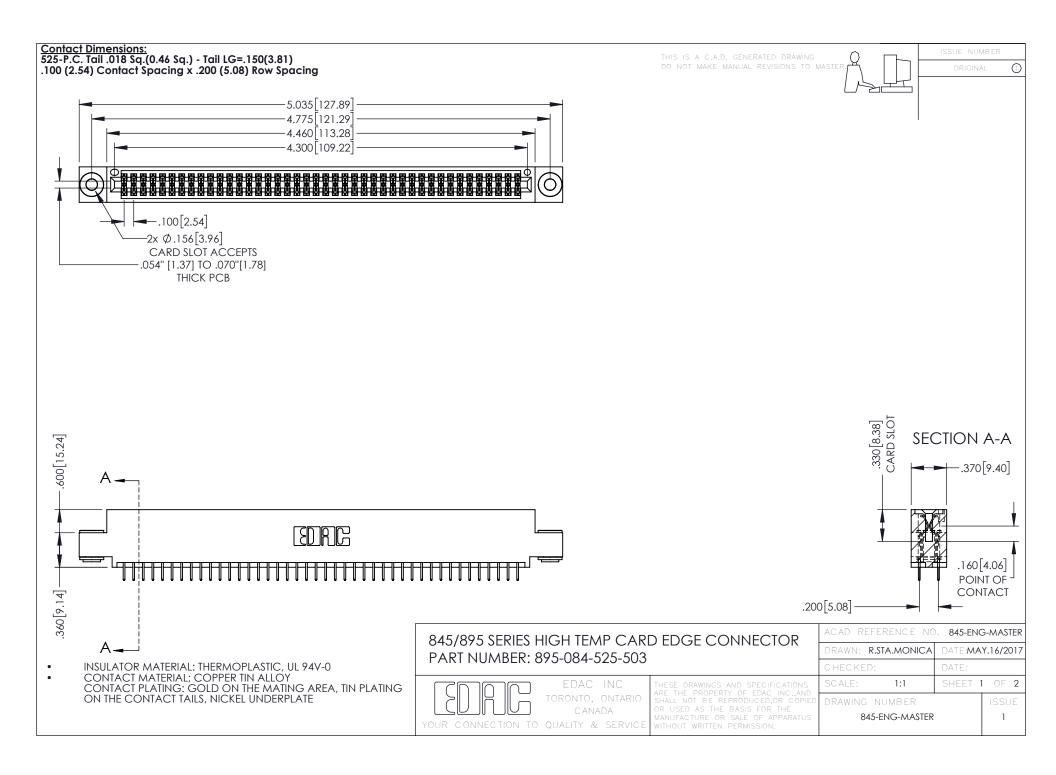

- INSULATOR MATERIAL: THERMOPLASTIC POLYESTER, UL 94V-0 DAP MATERIAL AVAILABLE UPON REQUEST
- CONTACT MATERIAL; COPPER ALLOY

**Contact Code 558** 

CONTACT PLATING: GOLD ON THE MATING AREA, TIN PLATING ON THE CONTACT TAILS, NICKEL UNDERPLATE

## 845/895 SERIES HIGH TEMP CARD EDGE CONNECTOR CONTACT CODE 555,556,558,559,560 DIMENSIONS

YOUR CONNECTION TO QUALITY & SERVICE

Contact Code 559

|   | ACAD REFERENCE NO   | . 845-ENG-MASTER |
|---|---------------------|------------------|
|   | DRAWN: R.STA.MONICA | DATE:MAY.16/2017 |
|   | CHECKED:            | DATE:            |
|   | SCALE: 1:1          | SHEET 2 OF 2     |
| D | DRAWING NUMBER      | ISSUE            |