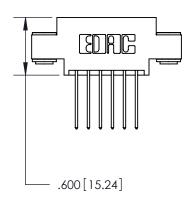

.165[4.19]

.375 [9.54]

ORIGINAL

1

.060 [1.52] .125(3.18) to .210(5.33) **Outside Tails** .125(3.18) to .210(5.33) **Outside Tails** 

**Contact Code 560** 

INSULATOR MATERIAL: THERMOPLASTIC POLYESTER, UL 94V-0 CONTACT MATERIAL; COPPER, NICKEL, TIN ALLOY CA-725 CONTACT PLATING: GOLD ON THE MATING AREA, TIN-LEAD ON THE CONTACT TAILS, NICKEL UNDERPLATE

**Contact Code 558** 