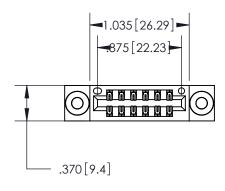

<u>Contact Dimensions:</u> 540-Wire Wrap .025 Sq. (0.64 Sq.) - Tail LG. =.560 (14.22) .125 (3.18) Contact Spacing x .250 (6.35) Row Spacing

THIS IS A C.A.D. GENERATED DRAWING DO NOT MAKE MANUAL REVISIONS TO MASTER.

Card Slot Accepts .054 [1.37] to .070 [1.78] Thick P.C. Board .330[8.38] Card Slot -.160 [4.07] Point of Contact —

THIS IS A C.A.D. GENERATED DRAWING DO NOT MAKE MANUAL REVISIONS TO MASTER.

ISSUE NUMBER