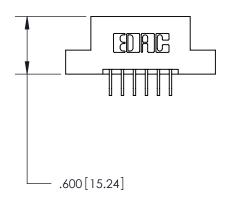

<u>Contact Dimensions:</u>
559-90 Degree Bend (Code 541 Contacts)
See Sheet 2 for Contact Code 555, 556, 558, 559, 560 Dimensions

THIS IS A C.A.D. GENERATED DRAWING DO NOT MAKE MANUAL REVISIONS TO MASTER.

ISSUE NUMBER

ORIGINAL

- INSULATOR MATERIAL: THERMOPLASTIC POLYESTER, UL 94V-0 CONTACT MATERIAL; COPPER, NICKEL, TIN ALLOY CA-725
- CONTACT PLATING: GOLD ON THE MATING AREA, TIN-LEAD ON THE CONTACT TAILS, NICKEL UNDERPLATE