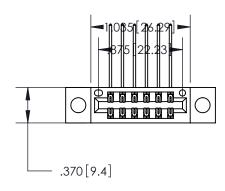

Card Slot Accepts .054 [1.37] to .070 [1.78]

846/896 SERIES HIGH TEMP CARD EDGE CONNECTOR PART NUMBER: 896-012-559-204

**EDAC INC** TORONTO, ONTARIO CANADA

THESE DRAWINGS AND SPECIFICATIONS ARE THE PROPERTY OF EDAC INC.,AND SHALL NOT BE REPRODUCED, OR COPIED OR USED AS THE BASIS FOR THE MANUFACTURE OR SALE OF APPARATUS WITHOUT WRITTEN PERMISSION.

| ACAD REFERENCE NO. | 846-ENG-MASTER   |
|--------------------|------------------|
| DRAWN: J.LEE       | DATE: APR. 22/09 |
| CHECKED:           | DATE:            |
| SCALE: 1:1         | SHEET 1 OF 2     |
| DRAWING NUMBER     | ISSUE            |
| 846-ENG-MASTER     | 1                |