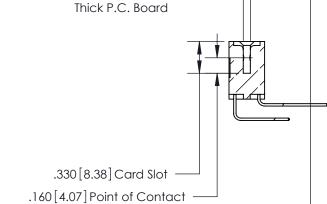

Card Slot Accepts .054 [1.37] to .070 [1.78]

846/896 SERIES HIGH TEMP CARD EDGE CONNECTOR PART NUMBER: 896-012-559-204

**EDAC INC** TORONTO, ONTARIO CANADA

THESE DRAWINGS AND SPECIFICATIONS ARE THE PROPERTY OF EDAC INC.,AND SHALL NOT BE REPRODUCED, OR COPIED OR USED AS THE BASIS FOR THE MANUFACTURE OR SALE OF APPARATUS WITHOUT WRITTEN PERMISSION.