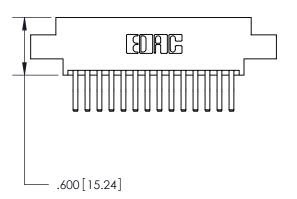

THIS IS A C.A.D. GENERATED DRAWING DO NOT MAKE MANUAL REVISIONS TO MASTER.

ORIGINAL

846/896 SERIES HIGH TEMP CARD EDGE CONNECTOR PART NUMBER: 896-028-560-804

**EDAC INC** TORONTO, ONTARIO CANADA

THESE DRAWINGS AND SPECIFICATIONS ARE THE PROPERTY OF EDAC INC., AND SHALL NOT BE REPRODUCED, OR COPIED OR USED AS THE BASIS FOR THE MANUFACTURE OR SALE OF APPARATUS WITHOUT WRITTEN PERMISSION.

THIS IS A C.A.D. GENERATED DRAWING DO NOT MAKE MANUAL REVISIONS TO MASTER.

ISSUE NUMBER

.165[4.19]

.375 [9.54]

ORIGINAL

1

.060 [1.52] .125(3.18) to .210(5.33) **Outside Tails** .125(3.18) to .210(5.33) **Outside Tails** 