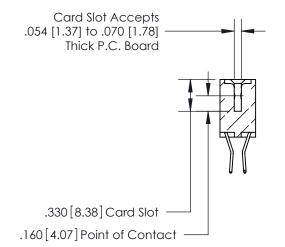

**Contact Code 560** 

INSULATOR MATERIAL: THERMOPLASTIC POLYESTER, UL 94V-0 CONTACT MATERIAL; COPPER, NICKEL, TIN ALLOY CA-725 CONTACT PLATING: GOLD ON THE MATING AREA, TIN-LEAD ON THE CONTACT TAILS, NICKEL UNDERPLATE

**Contact Code 558** 

## 846/896 SERIES HIGH TEMP CARD EDGE CONNECTOR CONTACT CODE 555,556,558,559,560 DIMENSIONS

.150 [3.81]

YOUR CONNECTION TO QUALITY & SERVICE

**Contact Code 559** 

**EDAC INC** TORONTO, ONTARIO CANADA

THESE DRAWINGS AND SPECIFICATIONS ARE THE PROPERTY OF EDAC INC.,AND SHALL NOT BE REPRODUCED, OR COPIED OR USED AS THE BASIS FOR THE MANUFACTURE OR SALE OF APPARATUS WITHOUT WRITTEN PERMISSION.