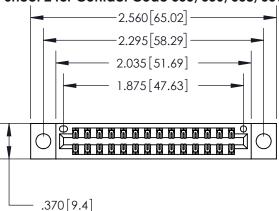

<u>Contact Dimensions:</u> 560-Extender Board Bend (Code 523 Contacts) See Sheet 2 for Contact Code 555, 556, 558, 559, 560 Dimensions

INSULATOR MATERIAL: THERMOPLASTIC POLYESTER, UL 94V-0 CONTACT MATERIAL; COPPER, NICKEL, TIN ALLOY CA-725 CONTACT PLATING: GOLD ON THE MATING AREA, TIN-LEAD ON THE CONTACT TAILS, NICKEL UNDERPLATE

THIS IS A C.A.D. GENERATED DRAWING DO NOT MAKE MANUAL REVISIONS TO MASTER.

ORIGINAL

846/896 SERIES HIGH TEMP CARD EDGE CONNECTOR PART NUMBER: 896-028-560-804

**EDAC INC** TORONTO, ONTARIO CANADA

THESE DRAWINGS AND SPECIFICATIONS ARE THE PROPERTY OF EDAC INC., AND SHALL NOT BE REPRODUCED, OR COPIED OR USED AS THE BASIS FOR THE MANUFACTURE OR SALE OF APPARATUS WITHOUT WRITTEN PERMISSION.