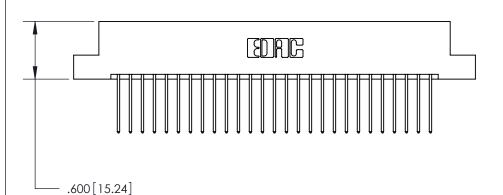

THIS IS A C.A.D. GENERATED DRAWING DO NOT MAKE MANUAL REVISIONS TO MASTER.

ISSUE NUMBER

ORIGINAL

Card Slot Accepts .054 [1.37] to .070 [1.78] Thick P.C. Board .330 [8.38] Card Slot .160 [4.07] Point of Contact -

INSULATOR MATERIAL: THERMOPLASTIC POLYESTER, UL 94V-0 CONTACT MATERIAL; COPPER, NICKEL, TIN ALLOY CA-725

CONTACT PLATING: GOLD ON THE MATING AREA, TIN-LEAD

ON THE CONTACT TAILS, NICKEL UNDERPLATE

846/896 SERIES HIGH TEMP CARD EDGE CONNECTOR PART NUMBER: 896-054-540-204