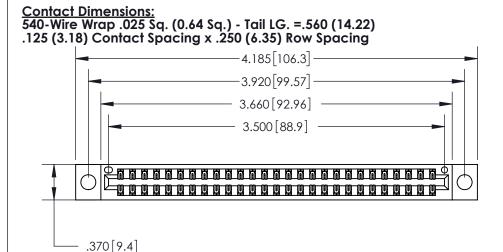

THIS IS A C.A.D. GENERATED DRAWING DO NOT MAKE MANUAL REVISIONS TO MASTER.

ISSUE NUMBER

ORIGINAL

Card Slot Accepts .054 [1.37] to .070 [1.78] Thick P.C. Board .330 [8.38] Card Slot .160 [4.07] Point of Contact -

INSULATOR MATERIAL: THERMOPLASTIC POLYESTER, UL 94V-0 CONTACT MATERIAL; COPPER, NICKEL, TIN ALLOY CA-725

CONTACT PLATING: GOLD ON THE MATING AREA, TIN-LEAD

ON THE CONTACT TAILS, NICKEL UNDERPLATE

846/896 SERIES HIGH TEMP CARD EDGE CONNECTOR PART NUMBER: 896-054-540-204