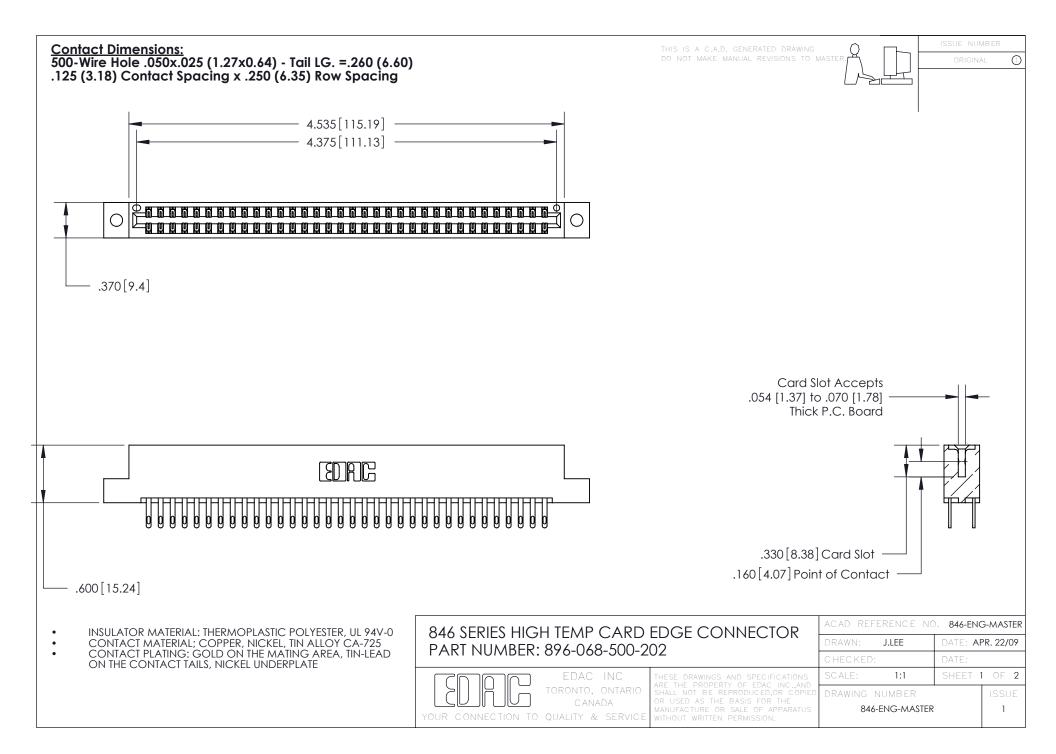

1

.165 [4.19] .375 [9.54] .125(3.18) to .210(5.33) .125(3.18) to .210(5.33)

**Contact Code 558** 

**Contact Code 559** 

**Contact Code 560** 

INSULATOR MATERIAL: THERMOPLASTIC POLYESTER, UL 94V-0 CONTACT MATERIAL; COPPER, NICKEL, TIN ALLOY CA-725 CONTACT PLATING: GOLD ON THE MATING AREA, TIN-LEAD ON THE CONTACT TAILS, NICKEL UNDERPLATE

846 SERIES HIGH TEMP CARD EDGE CONNECTOR CONTACT CODE 555,556,558,559,560 DIMENSIONS

YOUR CONNECTION TO QUALITY & SERVICE

**Outside Tails** 

**Outside Tails** 

|   | ACAD REFERENCE NO. 846-ENG-MASTER |                  |
|---|-----------------------------------|------------------|
|   | DRAWN: J.LEE                      | DATE: APR. 22/09 |
|   | CHECKED:                          | DATE:            |
|   | SCALE: 1:1                        | SHEET 2 OF 2     |
| 0 | DRAWING NUMBER                    | ISSUE            |

846-ENG-MASTER