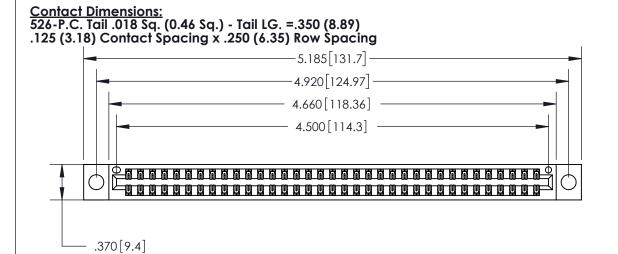

846/896 SERIES HIGH TEMP CARD EDGE CONNECTOR PART NUMBER: 896-070-526-804

YOUR CONNECTION TO QUALITY & SERVICE

**EDAC INC** TORONTO, ONTARIO CANADA

THESE DRAWINGS AND SPECIFICATIONS ARE THE PROPERTY OF EDAC INC.,AND SHALL NOT BE REPRODUCED, OR COPIED OR USED AS THE BASIS FOR THE MANUFACTURE OR SALE OF APPARATUS WITHOUT WRITTEN PERMISSION.

| ACAD REFERENCE NO. | 846-ENG-MASTER   |
|--------------------|------------------|
| DRAWN: J.LEE       | DATE: APR. 22/09 |
| CHECKED:           | DATE:            |
| SCALE: 1:1         | SHEET 1 OF 2     |
| DRAWING NUMBER     | ISSUE            |
| 846-FNG-MASTER     | 1                |