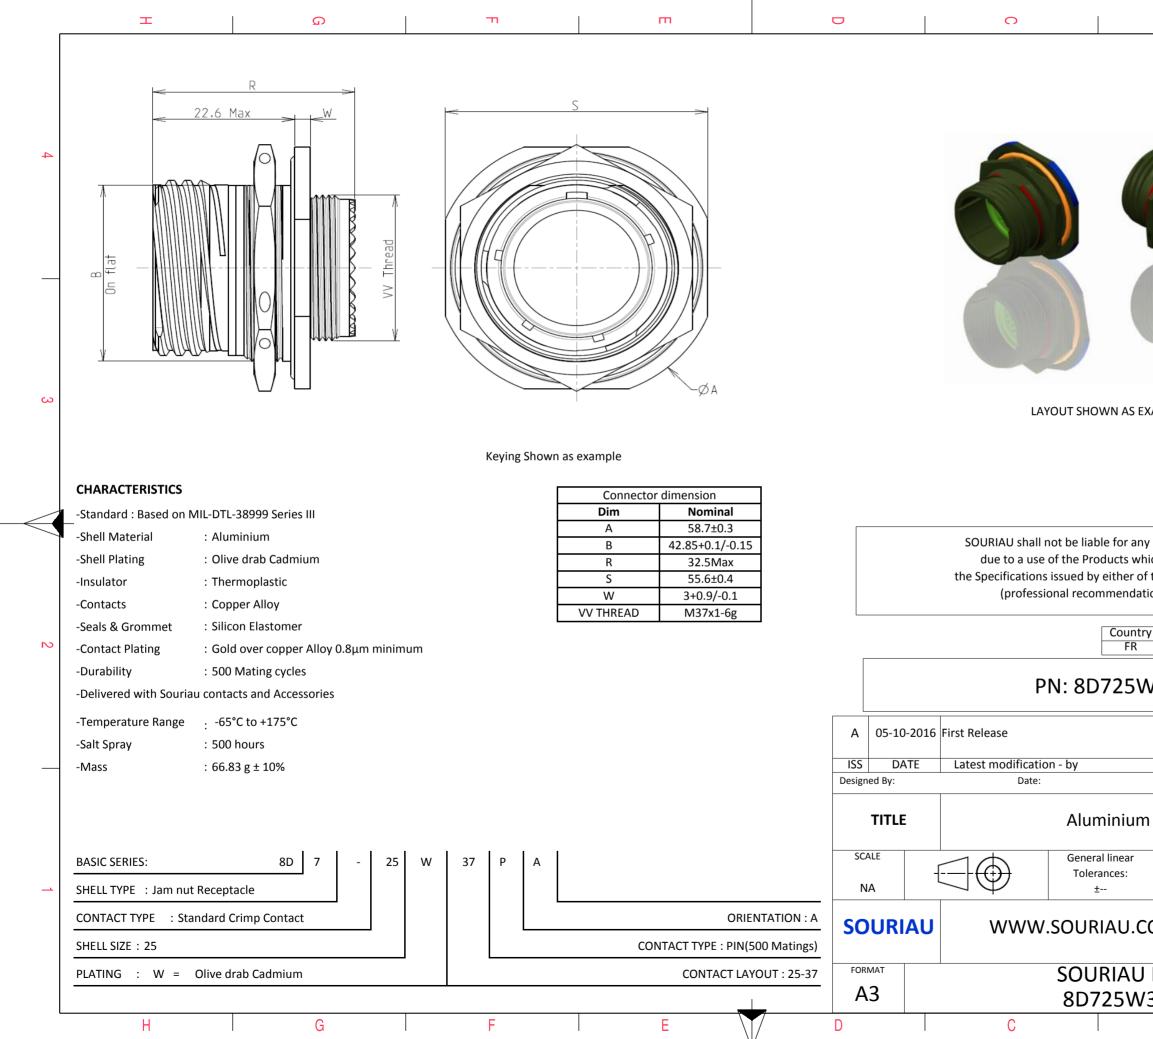

|                                                                                                                | Φ                                                                                |                            | A                 |          |   |  |  |  |
|----------------------------------------------------------------------------------------------------------------|----------------------------------------------------------------------------------|----------------------------|-------------------|----------|---|--|--|--|
|                                                                                                                |                                                                                  |                            |                   |          | 4 |  |  |  |
| AS EXA                                                                                                         | AMPLE                                                                            |                            |                   |          | 3 |  |  |  |
| s which<br>er of t<br>indation<br>untry<br>FR                                                                  | non-conformit<br>th does not co<br>he Parties or b<br>on, technical no<br>Jurisd | mply with<br>by a third pa | nty<br>ntrol List |          | 2 |  |  |  |
|                                                                                                                |                                                                                  |                            |                   | MOD N°   | - |  |  |  |
|                                                                                                                |                                                                                  | CUSTOM                     | ER DRAWING        |          |   |  |  |  |
| um                                                                                                             | m Receptacle 8D series                                                           |                            |                   |          |   |  |  |  |
| ar                                                                                                             | NPRDS / PROJECT                                                                  |                            |                   |          |   |  |  |  |
|                                                                                                                |                                                                                  |                            | 859               | nerty of | 1 |  |  |  |
| This document is the property of<br>SOURIAU<br>it must not be reproduced or<br>communicated without permission |                                                                                  |                            |                   |          |   |  |  |  |
| U DRG N°                                                                                                       |                                                                                  |                            |                   | SHEET    |   |  |  |  |
|                                                                                                                | 7PA-C                                                                            |                            |                   | 1/2      |   |  |  |  |
|                                                                                                                | В                                                                                |                            | А                 |          |   |  |  |  |
|                                                                                                                |                                                                                  |                            |                   |          |   |  |  |  |