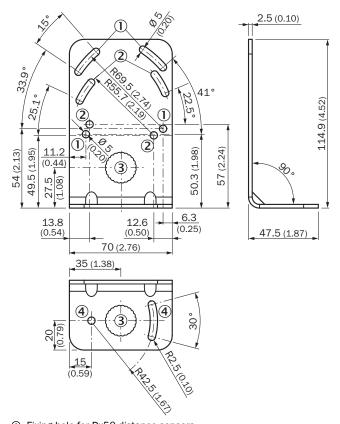

#### Dimensional drawing (Dimensions in mm (inch))

① Fixing hole for Dx50 distance sensors

② Fixing hole for Dx35 distance sensors

Fixing hole for universal bar clamp mounting (rod fixing)

④ Bracket fixing hole