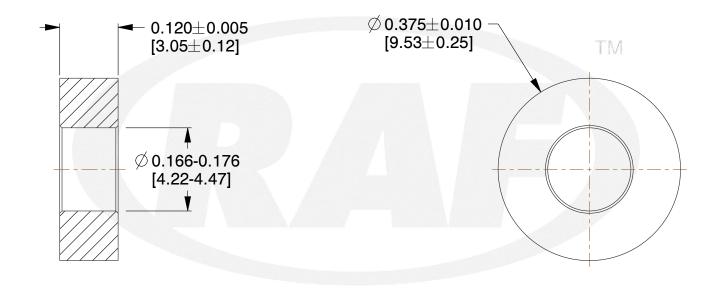

## **NOTES:**

- 1. Material: Polyamide (Nylon) (L-P-410), Composition 6/6
- 2. Finish: Plain
- 3. All Drawing Dimensions are in Inches [mm]
- 4. Unless otherwise specified, Edge Breaks, Radii or Countersinks 0.005-0.015
- 5. All features in accordance with NAS61

INTERNAL THREADS:

PECIFIED) NAS61-08C-012

COMPONENT

3/8" Round Spacer