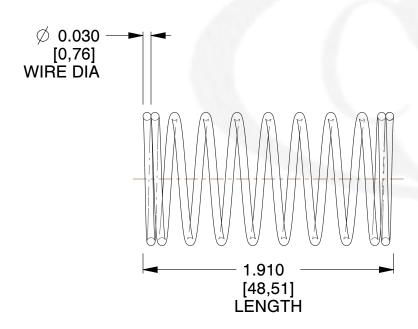

## **NOTES:**

Material : Spring Steel
Finish : Glod Irridite

3. Ends: Closed

4. Total Coils: 10.000

5. Sugg. Max. Deflection: 0.320 (in)6. Sugg. Max. Load: 2.300 (lbs)

7. All Drawing Dimensions are in Inches [mm]