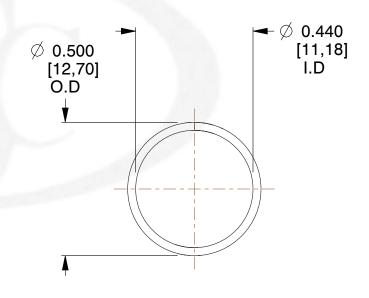

## **NOTES:**

Material : Spring Steel
Finish : Glod Irridite

3. Ends: Closed

4. Total Coils: 10.000

5. Sugg. Max. Deflection: 0.320 (in)6. Sugg. Max. Load: 2.300 (lbs)

7. All Drawing Dimensions are in Inches [mm]