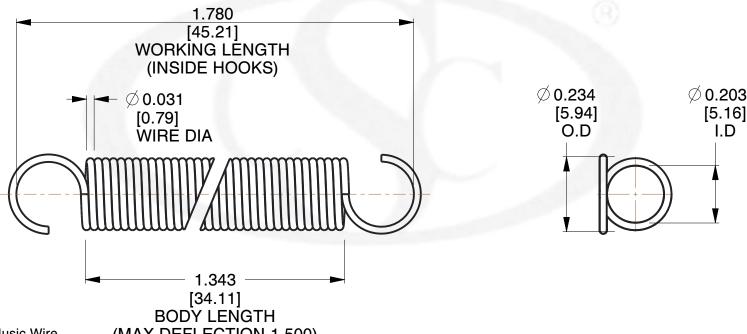

NOTES:

1. Material: Music Wire (MAX DEFLECTION 1.500)

2. Finish: Zinc

3. Sugg Max. Load: 6.500 (lbs)

4. Deflection: 1.500 (in)

5. All Drawing Dimensions are in Inches [mm]

6. Coil%2

info@centuryspring.com

SCALE

3.000

COMPONENT **SPRINGS** UNIT **ZZ3-40** INCH [mm] SHEET **EXTENSION SPRINGS** 1 of 1