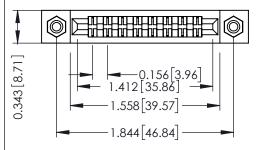

Mounting Option
#4-40 Unified Threaded Inserts

**Contact Detail** 

Extender Board Bend (Code 420 Contacts)
.156 [3.96] Contact Spacing x .200 [5.08] Row Spacing

THIS IS A C.A.D. GENERATED DRAWING

AD

1330E NOMBER