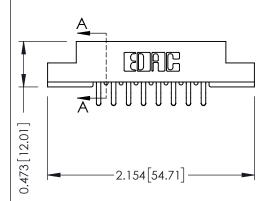

## SECTION A-A

307 ENG MASTER
DATE: AUG. 11/09

SHEET 1 OF 3

J.LEE

307 Assembly

NTS

| 307 / 357 Card Edge Connector<br>Part Number: 307-016-456-208 |                   |                                                                     | A  |
|---------------------------------------------------------------|-------------------|---------------------------------------------------------------------|----|
|                                                               |                   |                                                                     | DF |
|                                                               |                   |                                                                     | С  |
|                                                               | EDAC INC          | THESE DRAWINGS AND SPECIFICATIONS ARE THE PROPERTY OF EDAC INC.,AND | S  |
|                                                               | TORONTO, ONTARIO  | SHALL NOT BE REPRODUCED,OR COPIED OR USED AS THE BASIS FOR THE      | DF |
| YOUR CONNECTION TO                                            | QUALITY & SERVICE | MANUFACTURE OR SALE OF APPARATUS WITHOUT WRITTEN PERMISSION         |    |