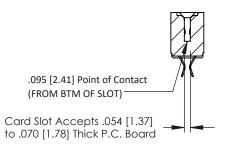

## SECTION A-A

307 ENG MASTER
DATE: AUG. 11/09

SHEET 1 OF 3

J.LEE

307 Assembly

NTS

| 307 / 357 Card Edge Connector<br>Part Number: 307-016-456-208 |                   |                                                                     | A  |
|---------------------------------------------------------------|-------------------|---------------------------------------------------------------------|----|
|                                                               |                   |                                                                     | DF |
|                                                               |                   |                                                                     | С  |
|                                                               | EDAC INC          | THESE DRAWINGS AND SPECIFICATIONS ARE THE PROPERTY OF EDAC INC.,AND | S  |
|                                                               | TORONTO, ONTARIO  | SHALL NOT BE REPRODUCED,OR COPIED OR USED AS THE BASIS FOR THE      | DF |
| YOUR CONNECTION TO                                            | QUALITY & SERVICE | MANUFACTURE OR SALE OF APPARATUS WITHOUT WRITTEN PERMISSION         |    |