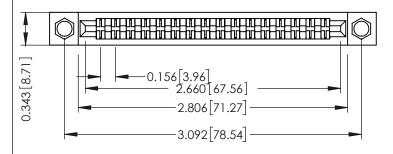

**Mounting Option** .156 (3.96) Dia. Mounting Holes **Contact Detail** 

Wire Hole .087x.013(2.21x0.33) - Tail LG .282(7.16) .156 [3.96] Contact Spacing x .200 [5.08] Row Spacing