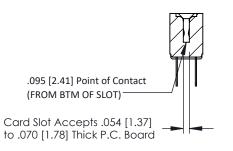

**Mounting Option** .156 (3.96) Dia. Mounting Holes **Contact Detail** 

Wire Hole .087x.013(2.21x0.33) - Tail LG .282(7.16) .156 [3.96] Contact Spacing x .200 [5.08] Row Spacing