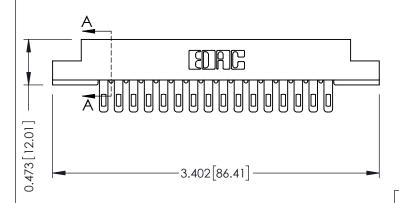

## **See Accompanying Pages for:**

- **Contact Bend Details**
- **Mounting Options**

SECTION A-A

| 307 / 357 Card Edge Connector |
|-------------------------------|
| Part Number: 307-032-400-204  |

| ACAD REFERENCE NO. 307 ENG MASTER |                         |        |  |
|-----------------------------------|-------------------------|--------|--|
| DRAWN: J.LEE                      | DATE: <b>AUG. 11/09</b> |        |  |
| CHECKED:                          | DATE:                   |        |  |
| SCALE: NTS                        | SHEET                   | 1 OF 3 |  |
| DRAWING NUMBER                    |                         | ISSUE  |  |
| 007.4                             |                         | ,      |  |