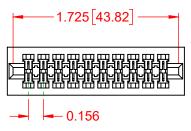

## NOTES:

INSULATOR MATERIAL - POLYPHENYLENE SULPHIDE, UL 94V-0 CONTACT MATERIAL - PHOSPHOR BRONZE ALLOY CONTACT PLATING - GOLD OVER NICKEL UNDERPLATE MOUNTING OPTION - 01-No Mounting Lugs CONTACT TYPE - 542-Wire Wrap .045 Sq.(1.14 Sq.) - Tail LG=.750(19.05) TOLERANCE UNLESS OTHERWISE SPECIFIED .XX ±.01 .XXX ±.005 .XXXX ±.0005