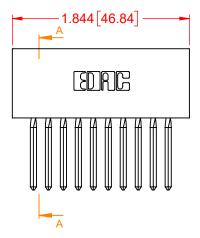

## NOTES:

INSULATOR MATERIAL - POLYPHENYLENE SULPHIDE, UL 94V-0 CONTACT MATERIAL - PHOSPHOR BRONZE ALLOY CONTACT PLATING - GOLD OVER NICKEL UNDERPLATE MOUNTING OPTION - 01-No Mounting Lugs CONTACT TYPE - 542-Wire Wrap .045 Sq.(1.14 Sq.) - Tail LG=.750(19.05) TOLERANCE UNLESS OTHERWISE SPECIFIED .XX ±.01 .XXX ±.005 .XXXX ±.0005