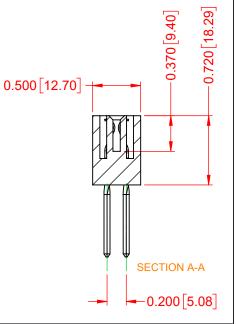

## NOTES:

INSULATOR MATERIAL - POLYPHENYLENE SULPHIDE, UL 94V-0 CONTACT MATERIAL - PHOSPHOR BRONZE ALLOY CONTACT PLATING - GOLD OVER NICKEL UNDERPLATE MOUNTING OPTION - 01-No Mounting Lugs CONTACT TYPE - 542-Wire Wrap .045 Sq.(1.14 Sq.) - Tail LG=.750(19.05) TOLERANCE UNLESS OTHERWISE SPECIFIED .XX ±.01 .XXX ±.005 .XXXX ±.0005