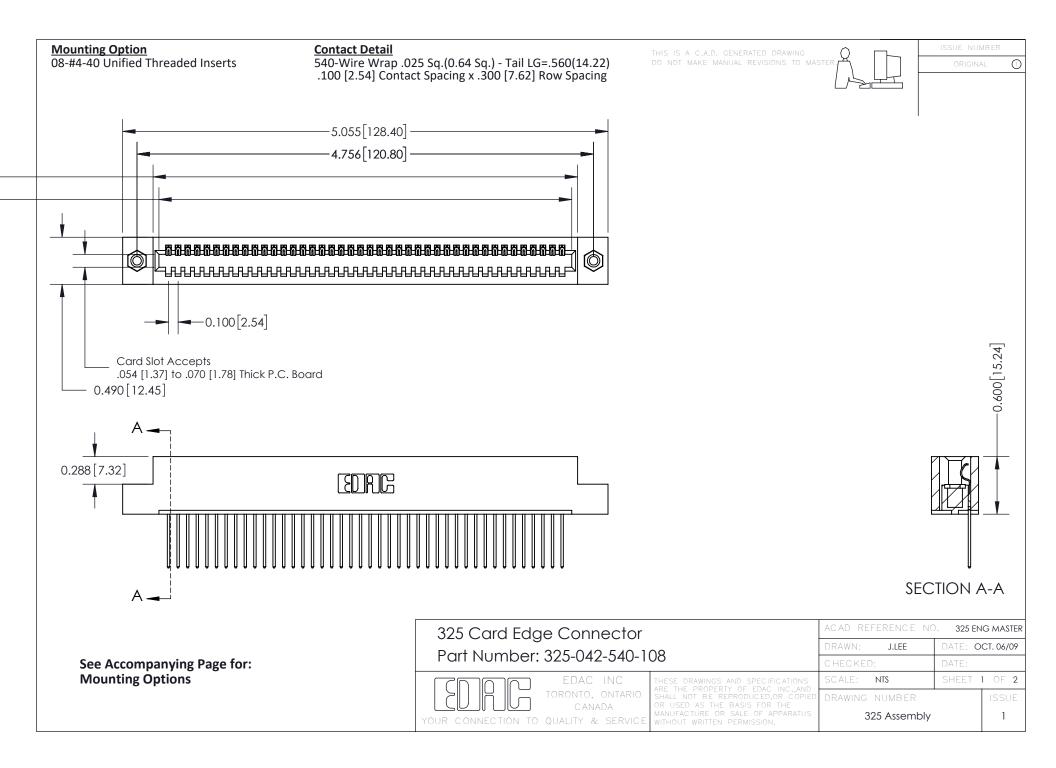

THIS IS A C.A.D. GENERATED DRAWING
DO NOT MAKE MANUAL REVISIONS TO MASTER.

ISSUE NUMBER

ORIGINAL

1

| 325 Card Edge Connector<br>Mounting Options |                                                                                                                                                                                                 | ACAD REFERENCE NO. 325 ENG MASTER |             |         |           |
|---------------------------------------------|-------------------------------------------------------------------------------------------------------------------------------------------------------------------------------------------------|-----------------------------------|-------------|---------|-----------|
|                                             |                                                                                                                                                                                                 | DRAWN:                            | J.LEE       | DATE: O | CT. 06/09 |
|                                             |                                                                                                                                                                                                 | CHECKED:                          |             | DATE:   |           |
| TORONTO, ONTARIO CANADA                     | THESE DRAWINGS AND SPECIFICATIONS ARE THE PROPERTY OF EDAC INC.,AND SHALL NOT BE REPRODUCED,OR COPIED OR USED AS THE BASIS FOR THE MANUFACTURE OR SALE OF APPARATUS WITHOUT WRITTEN PERMISSION. | SCALE:                            | NTS         | SHEET : | 2 OF 2    |
|                                             |                                                                                                                                                                                                 | DRAWING                           | NUMBER      |         | ISSUE     |
|                                             |                                                                                                                                                                                                 | 3                                 | 25 Assembly |         | 1         |