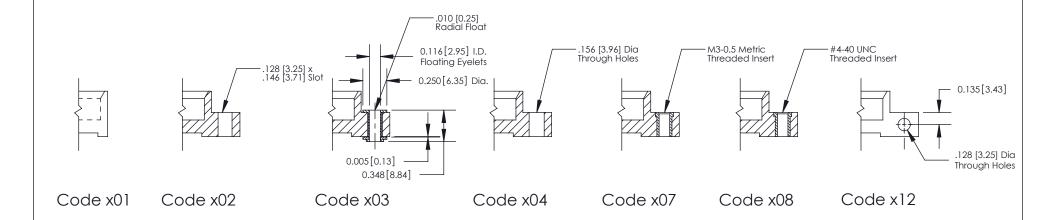

THIS IS A C.A.D. GENERATED DRAWING
DO NOT MAKE MANUAL REVISIONS TO MASTER

1220F NOWRE

DRIGINAL

1

|                  | 333 Series Card Edge Connector                                                                                      |         | ACAD REFERENCE NO. 333 ENG MASTER |             |           |        |
|------------------|---------------------------------------------------------------------------------------------------------------------|---------|-----------------------------------|-------------|-----------|--------|
| Mounting Options |                                                                                                                     | DRAWN:  | J.LEE                             | DATE: O     | CT. 14/09 |        |
|                  | Moorning Ophons                                                                                                     |         | CHECKED:                          |             | DATE:     |        |
|                  | EDAC INC THESE DRAWINGS AND SPECIFICATIONS                                                                          |         | SCALE:                            | NTS         | SHEET :   | 3 OF 4 |
|                  | TORONTO, ONTARIO ARE THE PROPERTY OF EDAC INC., AND SHALL NOT BE REPRODUCED, OR COPIED OR USED AS THE RASIS FOR THE | DRAWING | NUMBER                            |             | ISSUE     |        |
|                  | CANADA OR USED AS THE BASIS FOR THE MANUFACTURE OR SALE OF APPARATUS WITHOUT WRITTEN PERMISSION.                    |         | 3                                 | 33 Assembly |           | 1      |