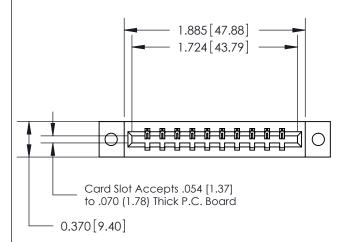

## **See Accompanying Page for:**

- **Bend Detail**
- **Mounting Options**
- **Features and Specifications**

| Part Number: 333-010-542-102         |                                                                                                                                                                                                                                                                                                                                                                                                                                                                                                                                                                                                                                                                                                                                                                                                                                                                                                                                                                                                                                                                                                                                                                                                                                                                                                                                                                                                                                                                                                                                                                                                                                                                                                                                                                                                                                                                                                                                                                                                                                                                                                                                | ACAD REFERENCE NO. 333 ENG MASTER |        |         |           |
|--------------------------------------|--------------------------------------------------------------------------------------------------------------------------------------------------------------------------------------------------------------------------------------------------------------------------------------------------------------------------------------------------------------------------------------------------------------------------------------------------------------------------------------------------------------------------------------------------------------------------------------------------------------------------------------------------------------------------------------------------------------------------------------------------------------------------------------------------------------------------------------------------------------------------------------------------------------------------------------------------------------------------------------------------------------------------------------------------------------------------------------------------------------------------------------------------------------------------------------------------------------------------------------------------------------------------------------------------------------------------------------------------------------------------------------------------------------------------------------------------------------------------------------------------------------------------------------------------------------------------------------------------------------------------------------------------------------------------------------------------------------------------------------------------------------------------------------------------------------------------------------------------------------------------------------------------------------------------------------------------------------------------------------------------------------------------------------------------------------------------------------------------------------------------------|-----------------------------------|--------|---------|-----------|
|                                      |                                                                                                                                                                                                                                                                                                                                                                                                                                                                                                                                                                                                                                                                                                                                                                                                                                                                                                                                                                                                                                                                                                                                                                                                                                                                                                                                                                                                                                                                                                                                                                                                                                                                                                                                                                                                                                                                                                                                                                                                                                                                                                                                | DRAWN:                            | J.LEE  | DATE: O | CT. 14/09 |
|                                      |                                                                                                                                                                                                                                                                                                                                                                                                                                                                                                                                                                                                                                                                                                                                                                                                                                                                                                                                                                                                                                                                                                                                                                                                                                                                                                                                                                                                                                                                                                                                                                                                                                                                                                                                                                                                                                                                                                                                                                                                                                                                                                                                | CHECKED:                          |        | DATE:   |           |
| EDAC INC                             | THESE DRAWINGS AND SPECIFICATIONS                                                                                                                                                                                                                                                                                                                                                                                                                                                                                                                                                                                                                                                                                                                                                                                                                                                                                                                                                                                                                                                                                                                                                                                                                                                                                                                                                                                                                                                                                                                                                                                                                                                                                                                                                                                                                                                                                                                                                                                                                                                                                              | SCALE:                            | NTS    | SHEET   | 1 OF 4    |
| TORONTO, ONTARIO                     | The state of the s | DRAWING 1                         | NUMBER |         | ISSUE     |
| YOUR CONNECTION TO QUALITY & SERVICE | OR USED AS THE BASIS FOR THE MANUFACTURE OR SALE OF APPARATUS WITHOUT WRITTEN PERMISSION.                                                                                                                                                                                                                                                                                                                                                                                                                                                                                                                                                                                                                                                                                                                                                                                                                                                                                                                                                                                                                                                                                                                                                                                                                                                                                                                                                                                                                                                                                                                                                                                                                                                                                                                                                                                                                                                                                                                                                                                                                                      | 333 Assembly                      |        | 1       |           |

## **Features**

- .156 (3.96) Contact Spacing x .200 (5.08) Row Spacing
- Accepts .062 (1.57) Nominal Thickness P.C. Board
- High Profile Insulator Body .600 (15.24)
- Contact Termination Options include P.C. Tail, Wire Hole, Wire Wrap, 90 Degree, & Extender Board Bends
- Single or Dual Row Configurations
- Variety of Mounting Options, Flush or Offset Lugs
- Accepts Between Contact and In-Contact Polarizing Keys

# **Specifications**

- Insulator Material: Thermoplastic Polyester, UL 94V-0, Colour: Green
- Contact Material: Copper, Nickel, Tin Alloy CA-725
- Contact Plating: Gold on the Mating Area, Tin on the Contact Tails, Nickel Underplate
- Current Rating: 3 Amperes Continuous
- Contact Resistance: 10 Milliohms Maximum
- Dielectric Withstanding Voltage: 1800 V AC rms at Sea Level Between Adjacent Contacts
- Insulation Resistance: 5000 Megohms Minimum
- Operating Temperature: -65 to +105 Degrees C
- Insertion Force: 16 oz (4.45 N) Maximum per Contact Pair when Tested with a .070 (1.78) Thick Gauge
- Withdrawal Force: 1 oz (0.28 N) Minimum per Contact Pair when Tested with a .054 (1.37) Thick Gauge