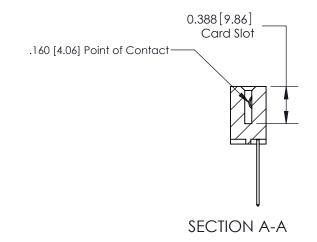

#### **Contact Detail**

542-Wire Wrap .025 Sq.(0.64 Sq.) - Tail LG=.645(16.38) .156 [3.96] Contact Spacing x .200 [5.08] Row Spacing