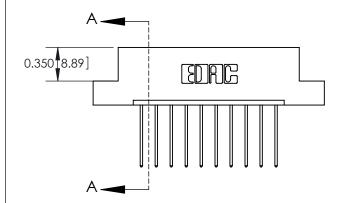

### **Mounting Option**

02-.128 (3.25) Dia. Mounting Holes

#### **Contact Detail**

542-Wire Wrap .025 Sq.(0.64 Sq.) - Tail LG=.645(16.38) .156 [3.96] Contact Spacing x .200 [5.08] Row Spacing





## **See Accompanying Page for:**

- **Bend Detail**
- **Mounting Options**
- **Features and Specifications**





| Part Number: 333-010-542-102         |