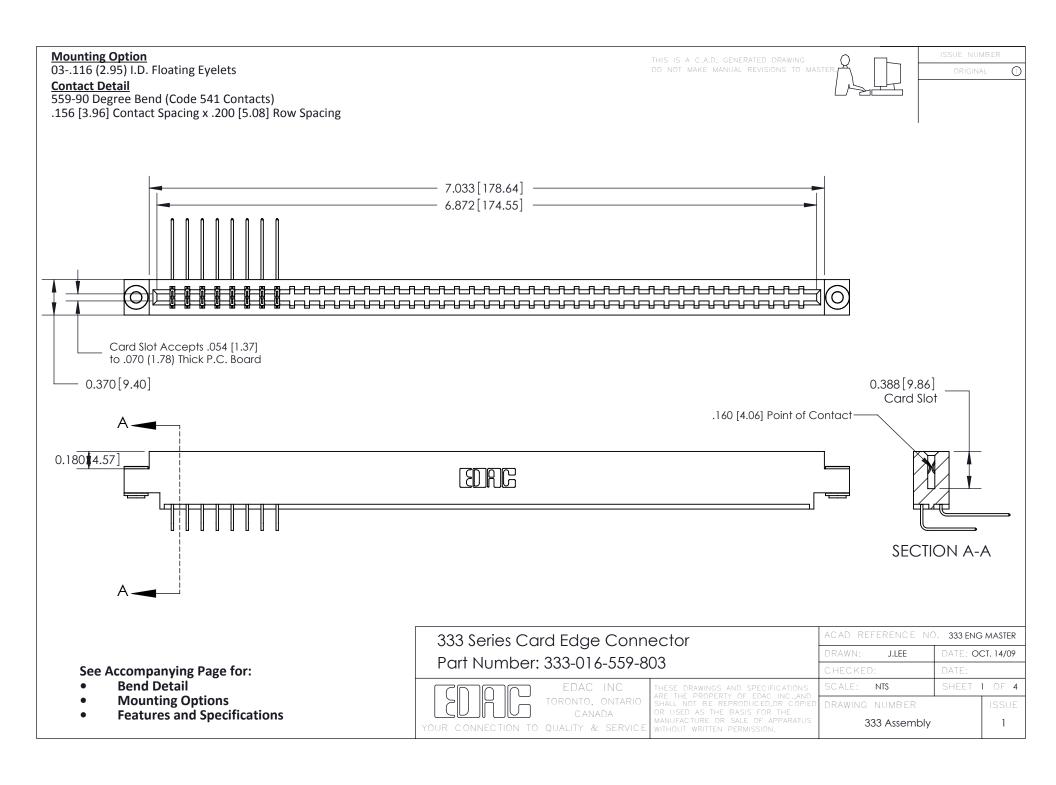

THIS IS A C.A.D. GENERATED DRAWING DO NOT MAKE MANUAL REVISIONS TO MASTER.

1

| 333 Series Card Edge Connector<br>Contact Bend Detail |                                                                                                        | ACAD REFERENCE NO. 333 ENG MASTER |                  |        |  |
|-------------------------------------------------------|--------------------------------------------------------------------------------------------------------|-----------------------------------|------------------|--------|--|
|                                                       |                                                                                                        | DRAWN: J.LEE                      | DATE: OCT. 14/09 |        |  |
|                                                       |                                                                                                        | CHECKED:                          | DATE:            |        |  |
| EDAC INC                                              |                                                                                                        |                                   | SHEET :          | 2 OF 4 |  |
| TORONTO, ONTARIO                                      | ARE THE PROPERTY OF EDAC INC.,AND<br>SHALL NOT BE REPRODUCED,OR COPIED<br>OR USED AS THE BASIS FOR THE | DRAWING NUMBER                    |                  | ISSUE  |  |
| YOUR CONNECTION TO QUALITY & SERVICE                  | MANUFACTURE OR SALE OF APPARATUS                                                                       | 333 Assembly                      |                  | 1      |  |