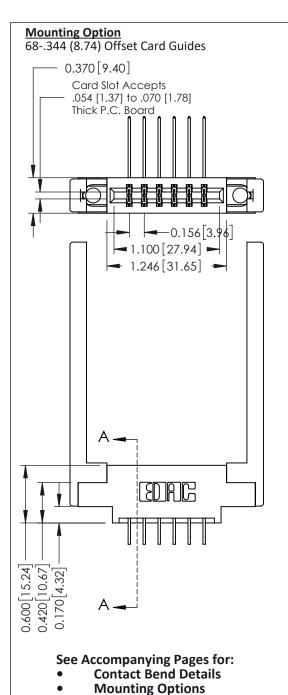

337 / 387 Series Card Edge Connector Part Number: 337-012-559-868

YOUR CONNECTION TO QUALITY & SERVICE

**EDAC INC** TORONTO, ONTARIO CANADA

THESE DRAWINGS AND SPECIFICATIONS ARE THE PROPERTY OF EDAC INC., AND SHALL NOT BE REPRODUCED, OR COPIED OR USED AS THE BASIS FOR THE MANUFACTURE OR SALE OF APPARATUS WITHOUT WRITTEN PERMISSION.

| DRAWN: J.LEE   | DATE: OCT. 06/09 |               |
|----------------|------------------|---------------|
| CHECKED:       | DATE:            |               |
| SCALE: NTS     | SHEET            | 1 <b>OF</b> 3 |
| DRAWING NUMBER |                  | ISSUE         |
| 337 Assembly   |                  | 1             |