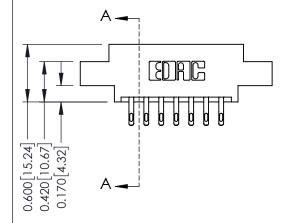

## **Mounting Option**

02-.128 (3.25) Dia. Mounting Holes

## **See Accompanying Pages for:**

- **Contact Bend Details**
- **Mounting Options**

| 337 / 387 Series Card Edge Connector |
|--------------------------------------|
| Part Number: 337-014-555-802         |