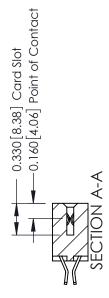

## **Contact Detail**

555-Extender Board Bend (Code 500 Contacts) .156 [3.96] Contact Spacing x .200 [5.08] Row Spacing

THIS IS A C.A.D. GENERATED DRAWING DO NOT MAKE MANUAL REVISIONS TO MASTER.

ISSUE NUMBER

ISSUE NUMBER

ORIGINAL

1

| 337 / 387 Series Card Edge                                            | ACAD REFERENCE NO.                                                                                                                                                                              | 337 ENG MASTER |                  |               |
|-----------------------------------------------------------------------|-------------------------------------------------------------------------------------------------------------------------------------------------------------------------------------------------|----------------|------------------|---------------|
| Contact Bend Detail                                                   |                                                                                                                                                                                                 | DRAWN: J.LEE   | DATE: OCT. 06/09 |               |
| Corridor Beria Delaii                                                 |                                                                                                                                                                                                 | CHECKED:       | DATE:            |               |
| EDAC INC TORONTO, ONTARIO CANADA YOUR CONNECTION TO QUALITY & SERVICE | THESE DRAWINGS AND SPECIFICATIONS ARE THE PROPERTY OF EDAC INC.,AND SHALL NOT BE REPRODUCED,OR COPIED OR USED AS THE BASIS FOR THE MANUFACTURE OR SALE OF APPARATUS WITHOUT WRITTEN PERMISSION. | SCALE: NTS     | SHEET            | 2 <b>OF</b> 3 |
|                                                                       |                                                                                                                                                                                                 | DRAWING NUMBER |                  | ISSUE         |
|                                                                       |                                                                                                                                                                                                 | 337 Assembly   |                  | 1             |