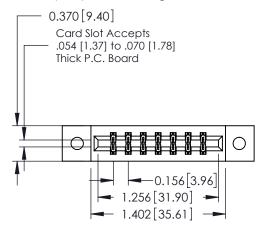

## **See Accompanying Pages for:**

- **Contact Bend Details**
- **Mounting Options**

| 337 / 387 Series Card Edge Connector |
|--------------------------------------|
| Part Number: 337-014-555-802         |