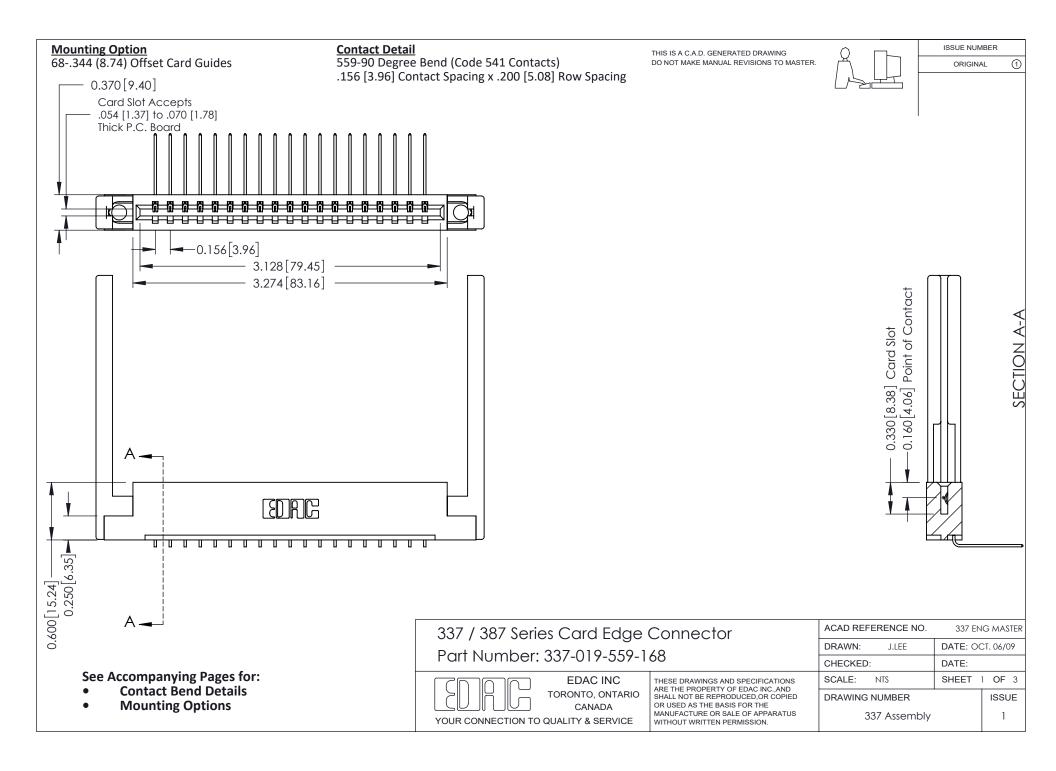

ISSUE NUMBER

ORIGINAL

1

| 337 / 387 Series Card Edge Connector<br>Contact Bend Detail           |                                                                                                                                                                                                  | ACAD REFERENCE NO. 337 E |                  | G MASTER      |
|-----------------------------------------------------------------------|--------------------------------------------------------------------------------------------------------------------------------------------------------------------------------------------------|--------------------------|------------------|---------------|
|                                                                       |                                                                                                                                                                                                  | DRAWN: J.LEE             | DATE: OCT. 06/09 |               |
|                                                                       |                                                                                                                                                                                                  | CHECKED: DATE:           |                  |               |
| EDAC INC TORONTO, ONTARIO CANADA YOUR CONNECTION TO QUALITY & SERVICE | THESE DRAWINGS AND SPECIFICATIONS ARE THE PROPERTY OF EDAC INC.,AND SHALL NOT BE REPRODUCED, OR COPIED OR USED AS THE BASIS FOR THE MANUFACTURE OR SALE OF APPARATUS WITHOUT WRITTEN PERMISSION. | SCALE: NTS               | SHEET            | 2 <b>OF</b> 3 |
|                                                                       |                                                                                                                                                                                                  | DRAWING NUMBER           |                  | ISSUE         |
|                                                                       |                                                                                                                                                                                                  | 337 Assembly             |                  | 1             |