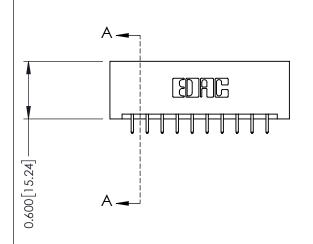

THIS IS A C.A.D. GENERATED DRAWING DO NOT MAKE MANUAL REVISIONS TO MASTER.

ISSUE NUMBER 1 ORIGINAL

0.160 [4.06] Point of Contact Card Slot 0.330[8.38]

**See Accompanying Pages for:** 

- **Contact Bend Details**
- **Mounting Options**