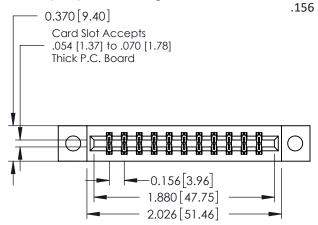

## **Mounting Option**

04-.156 (3.96) Dia. Mounting Holes

**Contact Detail** 

540-Wire Wrap .025 Sq.(0.64 Sq.) - Tail LG=.560(14.22) .156 [3.96] Contact Spacing x .200 [5.08] Row Spacing

THIS IS A C.A.D. GENERATED DRAWING DO NOT MAKE MANUAL REVISIONS TO MASTER.

ISSUE NUMBER

ORIGINAL

1

**See Accompanying Pages for:** 

- **Contact Bend Details**
- **Mounting Options**

| 337 / 387 Series Card Edge Connector |
|--------------------------------------|
| Part Number: 337-022-540-204         |