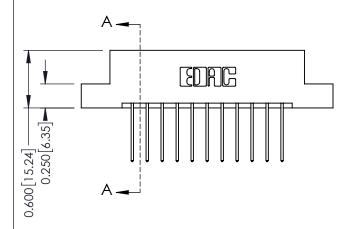

0.160 [4.06] Point of Contact Card Slot

0.330 [8.38]

ISSUE NUMBER

ORIGINAL

1

| 337 / 387 Series Card Edge Connector<br>Contact Bend Detail |                                                                                                                                                                                                 | ACAD REFERENCE NO. | 337 ENG MASTER   |               |
|-------------------------------------------------------------|-------------------------------------------------------------------------------------------------------------------------------------------------------------------------------------------------|--------------------|------------------|---------------|
|                                                             |                                                                                                                                                                                                 | DRAWN: J.LEE       | DATE: OCT. 06/09 |               |
|                                                             |                                                                                                                                                                                                 | CHECKED:           | DATE:            |               |
| CANADA                                                      | THESE DRAWINGS AND SPECIFICATIONS ARE THE PROPERTY OF EDAC INC.,AND SHALL NOT BE REPRODUCED,OR COPIED OR USED AS THE BASIS FOR THE MANUFACTURE OR SALE OF APPARATUS WITHOUT WRITTEN PERMISSION. | SCALE: NTS         | SHEET            | 2 <b>OF</b> 3 |
|                                                             |                                                                                                                                                                                                 | DRAWING NUMBER     |                  | ISSUE         |
|                                                             |                                                                                                                                                                                                 | 337 Assembly       |                  | 1             |