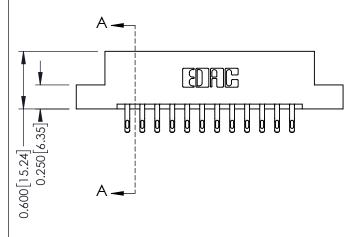

## **Mounting Option** 07-M3-0.5 Metric Threaded Inserts .156 [3.96] Contact Spacing x .200 [5.08] Row Spacing - 0.370[9.40] Card Slot Accepts .054 [1.37] to .070 [1.78] Thick P.C. Board -0.156[3.96]

2.036[51.71] 2.182 [55.42]