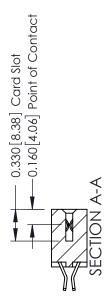

**Contact Detail** THIS IS A C.A.D. GENERATED DRAWING 555-Extender Board Bend (Code 500 Contacts)

DO NOT MAKE MANUAL REVISIONS TO MASTER.

ISSUE NUMBER ORIGINAL

**See Accompanying Pages for:** 

- **Contact Bend Details**
- **Mounting Options**

ISSUE NUMBER

ORIGINAL

1

| 337 / 387 Series Card Edge Connector                                                    |                                                                                                                              | ACAD REFERENCE NO. | 337 ENG  | G MASTER      |
|-----------------------------------------------------------------------------------------|------------------------------------------------------------------------------------------------------------------------------|--------------------|----------|---------------|
| Contact Bend Detail                                                                     | G                                                                                                                            |                    | DATE: OC | T. 06/09      |
| Contact Bend Detail                                                                     |                                                                                                                              | CHECKED:           | DATE:    |               |
| TORONTO, ONTARIO CANADA  ARE THE PROPERT SHALL NOT BE REP OR USED AS THE MANUFACTURE OR | THESE DRAWINGS AND SPECIFICATIONS ARE THE PROPERTY OF EDAC INC. AND                                                          | SCALE: NTS         | SHEET    | 2 <b>OF</b> 3 |
|                                                                                         | SHALL NOT BE REPRODUCED, OR COPIED OR USED AS THE BASIS FOR THE MANUFACTURE OR SALE OF APPARATUS WITHOUT WRITTEN PERMISSION. | DRAWING NUMBER     |          | ISSUE         |
|                                                                                         |                                                                                                                              | 337 Assembly       |          | 1             |