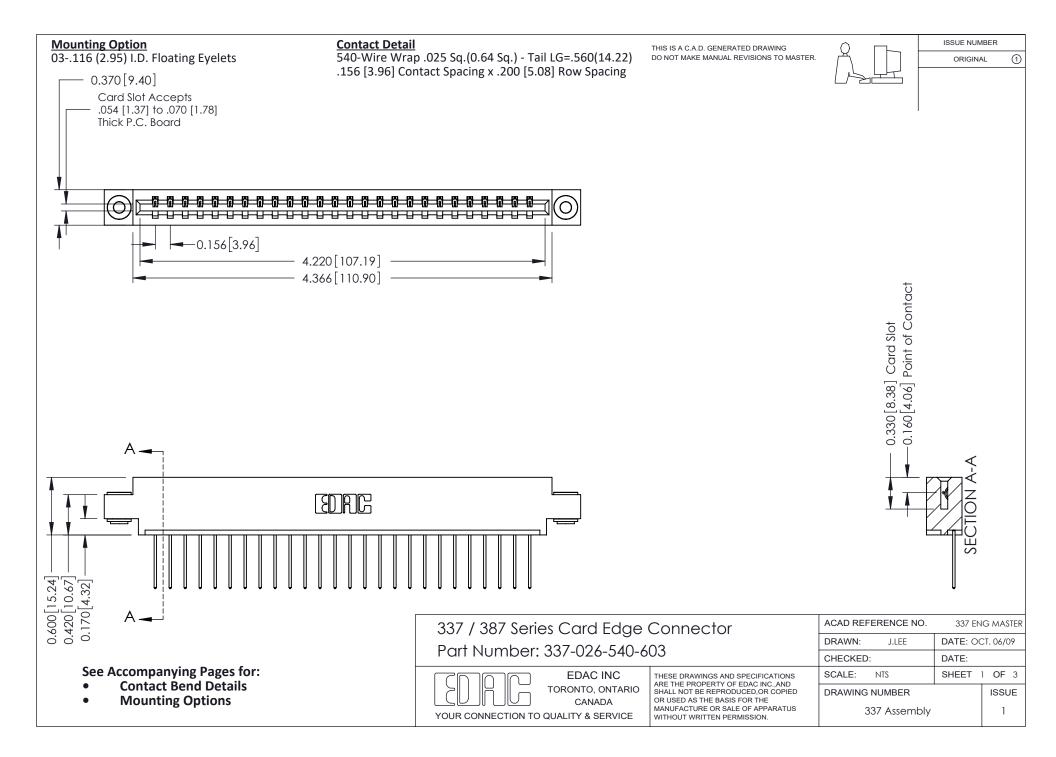

ISSUE NUMBER

ORIGINAL

1

| 337 / 387 Series Card Edge Connector<br>Contact Bend Detail           |                                                                                                                                                                                                  | ACAD REFERENCE NO. 337 E |                  | G MASTER      |
|-----------------------------------------------------------------------|--------------------------------------------------------------------------------------------------------------------------------------------------------------------------------------------------|--------------------------|------------------|---------------|
|                                                                       |                                                                                                                                                                                                  | DRAWN: J.LEE             | DATE: OCT. 06/09 |               |
|                                                                       |                                                                                                                                                                                                  | CHECKED: DATE:           |                  |               |
| EDAC INC TORONTO, ONTARIO CANADA YOUR CONNECTION TO QUALITY & SERVICE | THESE DRAWINGS AND SPECIFICATIONS ARE THE PROPERTY OF EDAC INC.,AND SHALL NOT BE REPRODUCED, OR COPIED OR USED AS THE BASIS FOR THE MANUFACTURE OR SALE OF APPARATUS WITHOUT WRITTEN PERMISSION. | SCALE: NTS               | SHEET            | 2 <b>OF</b> 3 |
|                                                                       |                                                                                                                                                                                                  | DRAWING NUMBER           |                  | ISSUE         |
|                                                                       |                                                                                                                                                                                                  | 337 Assembly             |                  | 1             |