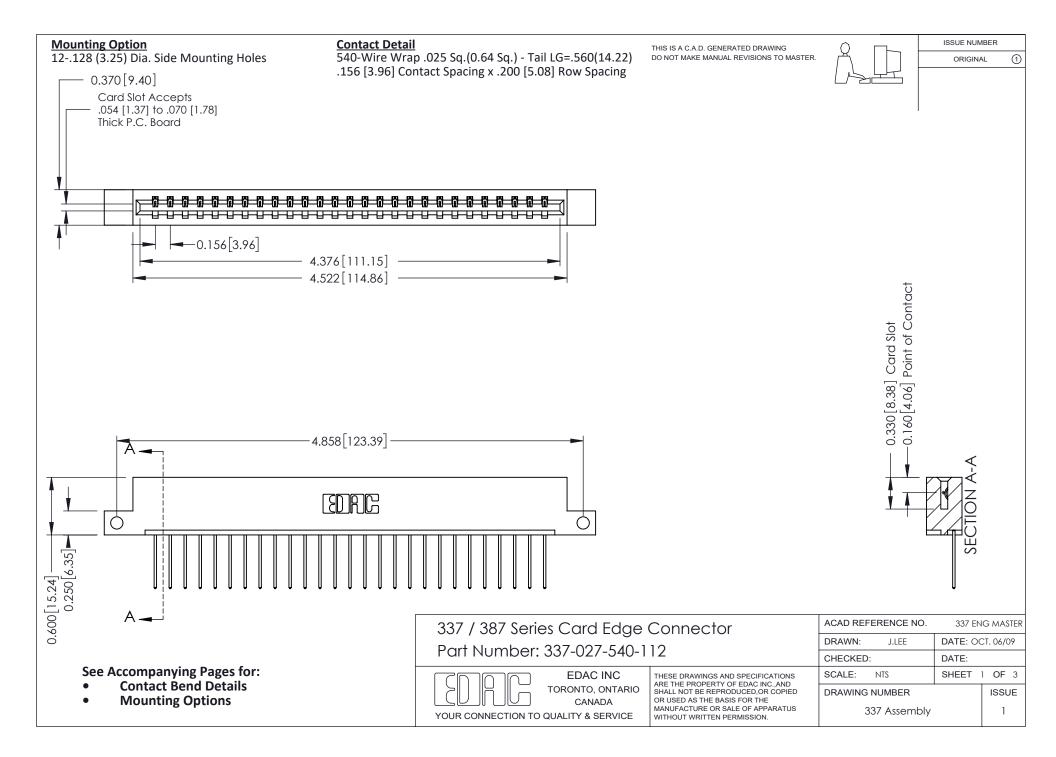

ISSUE NUMBER

ORIGINAL

1

| 337 / 387 Series Card Edge Connector<br>Contact Bend Detail           |                                                                                                                                                                                                  | ACAD REFERENCE NO. 337 E |                  | G MASTER      |
|-----------------------------------------------------------------------|--------------------------------------------------------------------------------------------------------------------------------------------------------------------------------------------------|--------------------------|------------------|---------------|
|                                                                       |                                                                                                                                                                                                  | DRAWN: J.LEE             | DATE: OCT. 06/09 |               |
|                                                                       |                                                                                                                                                                                                  | CHECKED:                 | CKED: DATE:      |               |
| EDAC INC TORONTO, ONTARIO CANADA YOUR CONNECTION TO QUALITY & SERVICE | THESE DRAWINGS AND SPECIFICATIONS ARE THE PROPERTY OF EDAC INC.,AND SHALL NOT BE REPRODUCED, OR COPIED OR USED AS THE BASIS FOR THE MANUFACTURE OR SALE OF APPARATUS WITHOUT WRITTEN PERMISSION. | SCALE: NTS               | SHEET            | 2 <b>OF</b> 3 |
|                                                                       |                                                                                                                                                                                                  | DRAWING NUMBER           |                  | ISSUE         |
|                                                                       |                                                                                                                                                                                                  | 337 Assembly             |                  | 1             |