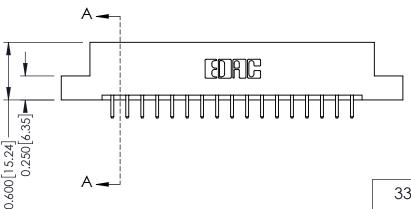

**Mounting Option Contact Detail** 520-P.C. Tail .030x.018(0.76x0.46) - Tail LG=.175(4.45) 08-#4-40 Unified Threaded Inserts .156 [3.96] Contact Spacing x .200 [5.08] Row Spacing - 0.370[9.40] Card Slot Accepts .054 [1.37] to .070 [1.78] Thick P.C. Board -0.156[3.96] 2.816[71.53] 2.962 [75.23]

THIS IS A C.A.D. GENERATED DRAWING DO NOT MAKE MANUAL REVISIONS TO MASTER.

ISSUE NUMBER ORIGINAL

0.160 [4.06] Point of Contact Card Slot 0.330 [8.38]

**See Accompanying Pages for:** 

- **Contact Bend Details**
- **Mounting Options**

337 / 387 Series Card Edge Connector Part Number: 337-034-520-208

**EDAC INC** TORONTO, ONTARIO CANADA

THESE DRAWINGS AND SPECIFICATIONS ARE THE PROPERTY OF EDAC INC.,AND SHALL NOT BE REPRODUCED, OR COPIED OR USED AS THE BASIS FOR THE MANUFACTURE OR SALE OF APPARATUS WITHOUT WRITTEN PERMISSION.