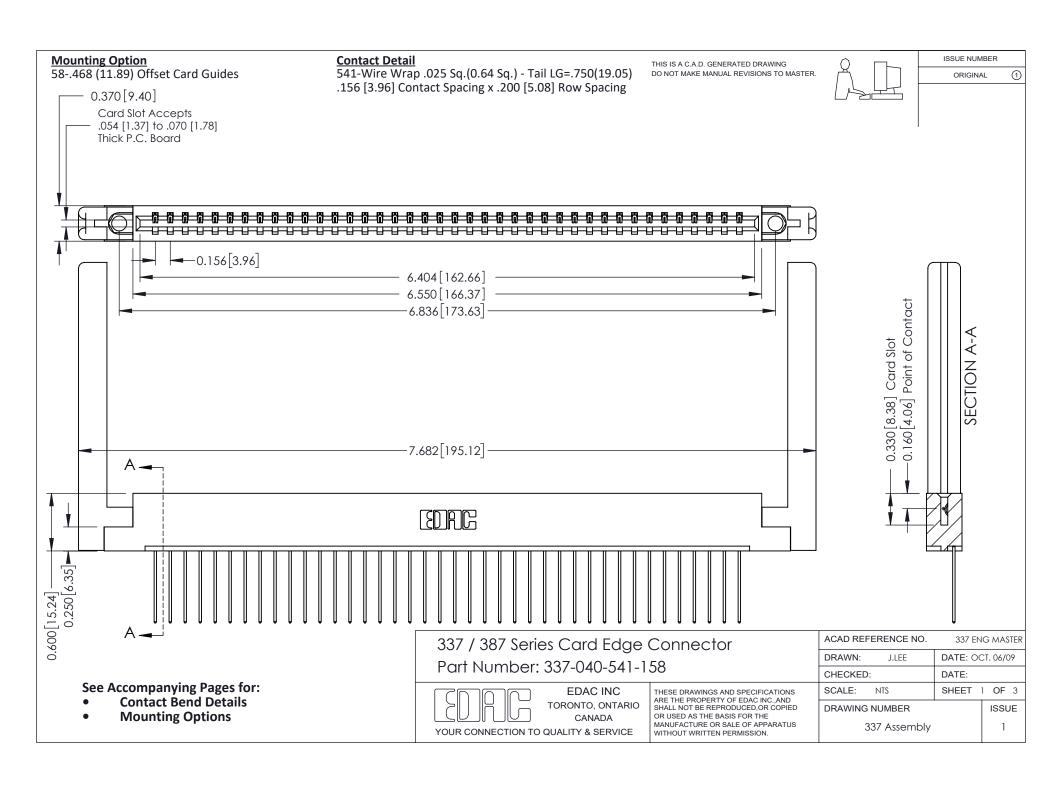

ISSUE NUMBER

ORIGINAL

1



| 337 / 387 Series Card Edge Connector<br>Contact Bend Detail           |                                                                                                                                                                                                  | ACAD REFERENCE NO. 337 E |                  | G MASTER      |
|-----------------------------------------------------------------------|--------------------------------------------------------------------------------------------------------------------------------------------------------------------------------------------------|--------------------------|------------------|---------------|
|                                                                       |