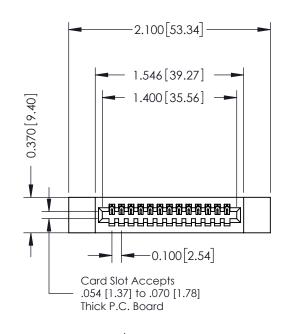

## **See Accompanying Pages for:**

- Contact Bend Details
- Mounting Options

| 342 / 392 Card Eage Connector                                            | THE THE THE THE THE | MOND HEI ENERGE HO: 042 ENO MINOTER |           |  |  |  |
|--------------------------------------------------------------------------|---------------------|-------------------------------------|-----------|--|--|--|
| •                                                                        | DRAWN: J.LEE        | DATE: O                             | CT. 06/09 |  |  |  |
| Part Number: 342-013-542-112                                             | CHECKED:            | DATE:                               |           |  |  |  |
| EDAC INC THESE DRAWINGS AND SPECIFICATION ARE THE PROPERTY OF EDAC INC., | 10                  | SHEET 1                             | 1 OF 3    |  |  |  |
| TORONTO, ONTARIO SHALL NOT BE REPRODUCED, OR CO                          | PIED DRAWING NUMBER |                                     | ISSUE     |  |  |  |
| UR CONNECTION TO QUALITY & SERVICE WITHOUT WRITTEN PERMISSION.           | 342 Assembly        |                                     | 1         |  |  |  |