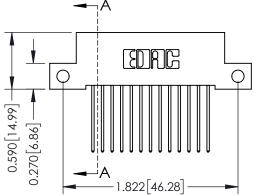

## **See Accompanying Pages for:**

- Contact Bend Details
- Mounting Options

| 342 / 392 Card Eage Connector                                            | THE THE THE THE THE | MOND HEI ENERGE HO: 042 ENO MINOTER |           |  |  |  |
|--------------------------------------------------------------------------|---------------------|-------------------------------------|-----------|--|--|--|
| •                                                                        | DRAWN: J.LEE        | DATE: O                             | CT. 06/09 |  |  |  |
| Part Number: 342-013-542-112                                             | CHECKED:            | DATE:                               |           |  |  |  |
| EDAC INC THESE DRAWINGS AND SPECIFICATION ARE THE PROPERTY OF EDAC INC., | 10                  | SHEET 1                             | 1 OF 3    |  |  |  |
| TORONTO, ONTARIO SHALL NOT BE REPRODUCED, OR CO                          | PIED DRAWING NUMBER |                                     | ISSUE     |  |  |  |
| UR CONNECTION TO QUALITY & SERVICE WITHOUT WRITTEN PERMISSION.           | 342 Assembly        |                                     | 1         |  |  |  |