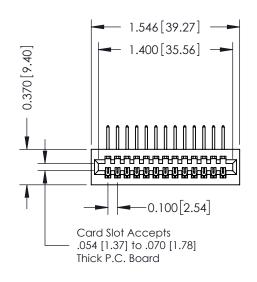

**Mounting Option** 01-No Mounting Lugs **Contact Detail** 

558-90 Degree Bend (Code 541 Contacts) .100 [2.54] Contact Spacing x .200 [5.08] Row Spacing

1

## **See Accompanying Pages for:**

- **Contact Bend Details**
- **Mounting Options**

| 342 / 392 Card Edge Connector |
|-------------------------------|
| Part Number: 342-013-558-101  |

342 ENG MASTER J.LEE DATE: OCT. 06/09 NTS SHEET 1 OF 3