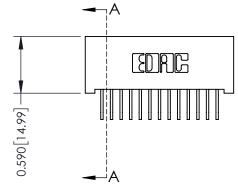

## 0.240 [6.10] Point of Contact 0.410[10.41] **SECTION A-A**

## **See Accompanying Pages for:**

- **Contact Bend Details**
- **Mounting Options**

| 342 / 392 Card Edge Connector |
|-------------------------------|
| Part Number: 342-013-558-101  |

342 ENG MASTER J.LEE DATE: OCT. 06/09 NTS SHEET 1 OF 3