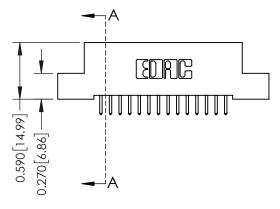

## **Mounting Option**

08-#4-40 Unified Threaded Inserts

**Contact Detail** 

521-P.C. Tail .025 Sq.(0.64 Sq.) - Tail LG=.160(4.06) .100 [2.54] Contact Spacing x .200 [5.08] Row Spacing

0.410[10.41] SECTION A-A

THIS IS A C.A.D. GENERATED DRAWING DO NOT MAKE MANUAL REVISIONS TO MASTER

ISSUE NUMBER

ORIGINAL

1

| 342 / 392 Card Edge Connector<br>Mounting Options |                                                                                                                                     | ACAD REFERENCE NO. 342 ENG MASTER |                         |        |  |  |
|---------------------------------------------------|-------------------------------------------------------------------------------------------------------------------------------------|-----------------------------------|-------------------------|--------|--|--|
|                                                   |                                                                                                                                     | DRAWN: J.LEE                      | DATE: <b>OCT. 06/09</b> |        |  |  |
|                                                   |                                                                                                                                     | CHECKED:                          | DATE:                   |        |  |  |
| EDAC INC                                          | ARE THE PROPERTY OF EDAC INC.,AND — SHALL NOT BE REPRODUCED,OR COPIED OR USED AS THE BASIS FOR THE MANUFACTURE OR SALE OF APPARATUS | SCALE: NTS                        | SHEET :                 | 3 OF 3 |  |  |
| TORONTO, ONTARIO                                  |                                                                                                                                     | DRAWING NUMBER                    | •                       | ISSUE  |  |  |
| YOUR CONNECTION TO QUALITY & SERVICE              |                                                                                                                                     | 342 Assembly                      |                         | 1      |  |  |