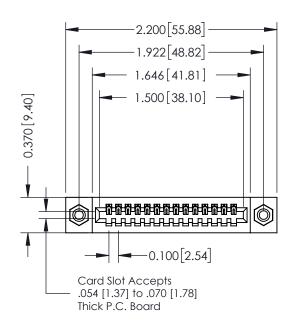

## **See Accompanying Pages for:**

- **Contact Bend Details**
- **Mounting Options**

| 342 / 392 Card Edge Connector |
|-------------------------------|
| Part Number: 342-014-521-108  |

YOUR CONNECTION TO QUALITY & SERVICE

342 ENG MASTER DATE: OCT. 06/09 J.LEE NTS SHEET 1 OF 3

342 Assembly

THIS IS A C.A.D. GENERATED DRAWING DO NOT MAKE MANUAL REVISIONS TO MASTER. ISSUE NUMBER

ORIGINAL

1

| 342 / 392 Series Card Edge Connector<br>Contact Bend Detail |                                                                                                                                     | ACAD REFERENCE NO. 342 ENG MASTER |             |          |          |
|-------------------------------------------------------------|-------------------------------------------------------------------------------------------------------------------------------------|-----------------------------------|-------------|----------|----------|
|                                                             |                                                                                                                                     | DRAWN:                            | J.LEE       | DATE: OC | T. 06/09 |
|                                                             |                                                                                                                                     | CHECKED                           | ):          | DATE:    |          |
| EDAC INC                                                    | ARE THE PROPERTY OF EDAC INC.,AND — SHALL NOT BE REPRODUCED,OR COPIED OR USED AS THE BASIS FOR THE MANUFACTURE OR SALE OF APPARATUS | SCALE:                            | NTS         | SHEET :  | 2 OF 3   |
| TORONTO, ONTARIO                                            |                                                                                                                                     | DRAWING                           | NUMBER      |          | ISSUE    |
| YOUR CONNECTION TO QUALITY & SERVICE                        |                                                                                                                                     | 3                                 | 42 Assembly |          | 1        |