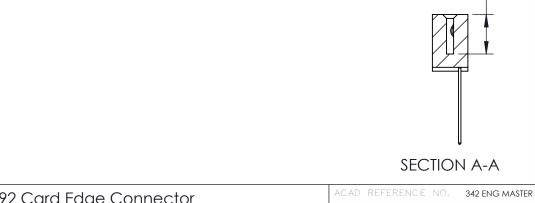

## **Contact Detail**

541-Wire Wrap .025 Sq.(0.64 Sq.) - Tail LG=.760(19.30) .100 [2.54] Contact Spacing x .200 [5.08] Row Spacing

THIS IS A C.A.D. GENERATED DRAWING
DO NOT MAKE MANUAL REVISIONS TO MASTER.