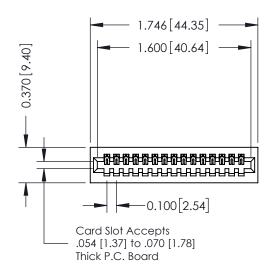

## **See Accompanying Pages for:**

- Contact Bend Details
- Mounting Options

| 342 / 392 Card Edge Connector |                                     | ACAD REFERENCE NO. 342 LING MASTER                                |              |         |                 |       |
|-------------------------------|-------------------------------------|-------------------------------------------------------------------|--------------|---------|-----------------|-------|
|                               |                                     | DRAWN: J.LEE DATE                                                 |              | DATE: O | ATE: OCT. 06/09 |       |
|                               | Part Number: 342-015-541-1          | U1                                                                | CHECKE       | ):      | DATE:           |       |
|                               | COOO EDAC INC                       | THESE DRAWINGS AND SPECIFICATIONS ARE THE PROPERTY OF EDAC INCAND | SCALE:       | NTS     | SHEET           | OF 3  |
|                               | TORONTO, ONTARIO CANADA             | SHALL NOT BE REPRODUCED, OR COPIED OR USED AS THE BASIS FOR THE   | DRAWING      | NUMBER  |                 | ISSUE |
| Υ                             | OUR CONNECTION TO QUALITY & SERVICE | MANUFACTURE OR SALE OF APPARATUS                                  | 342 Assembly |         |                 | 1     |
| ī                             |                                     |                                                                   |              |         |                 |       |