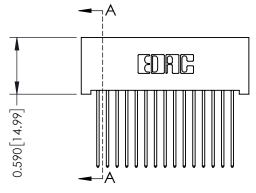

## **See Accompanying Pages for:**

- Contact Bend Details
- Mounting Options

| 342 / 392 Card Edge Connector |                                     | ACAD REFERENCE NO. 342 LING MASTER                                |              |         |                 |       |
|-------------------------------|-------------------------------------|-------------------------------------------------------------------|--------------|---------|-----------------|-------|
|                               |                                     | DRAWN: J.LEE DATE                                                 |              | DATE: O | ATE: OCT. 06/09 |       |
|                               | Part Number: 342-015-541-1          | U1                                                                | CHECKE       | ):      | DATE:           |       |
|                               | COOO EDAC INC                       | THESE DRAWINGS AND SPECIFICATIONS ARE THE PROPERTY OF EDAC INCAND | SCALE:       | NTS     | SHEET           | OF 3  |
|                               | TORONTO, ONTARIO CANADA             | SHALL NOT BE REPRODUCED, OR COPIED OR USED AS THE BASIS FOR THE   | DRAWING      | NUMBER  |                 | ISSUE |
| Υ                             | OUR CONNECTION TO QUALITY & SERVICE | MANUFACTURE OR SALE OF APPARATUS                                  | 342 Assembly |         |                 | 1     |
| ī                             |                                     |                                                                   |              |         |                 |       |