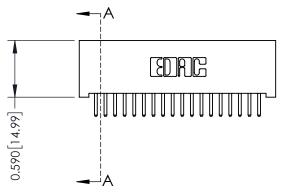

## 0.410[10.41] **SECTION A-A**

## **See Accompanying Pages for:**

- **Contact Bend Details**
- **Mounting Options**

| 342 / 392 Card Edge Connector |
|-------------------------------|
| Part Number: 342-018-520-101  |



342 ENG MASTER J.LEE DATE: OCT. 06/09 SHEET 1 OF 3 NTS

342 Assembly

THIS IS A C.A.D. GENERATED DRAWING DO NOT MAKE MANUAL REVISIONS TO MASTER. ISSUE NUMBER

ORIGINAL

1



| 342 / 392 Series Card Edge Connector<br>Contact Bend Detail |                                                                                                                                   | ACAD REFERENCE NO. 342 ENG MASTER |             |          |          |
|-------------------------------------------------------------|--------------------------------------------------------------------