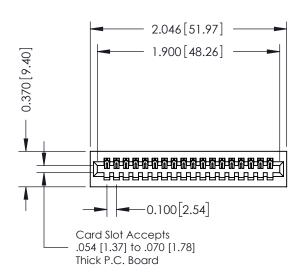

## **See Accompanying Pages for:**

- **Contact Bend Details**
- **Mounting Options**

| 342 / 392 Card Edge Connector |
|-------------------------------|
| Part Number: 342-018-520-101  |

342 ENG MASTER J.LEE DATE: OCT. 06/09 SHEET 1 OF 3 NTS