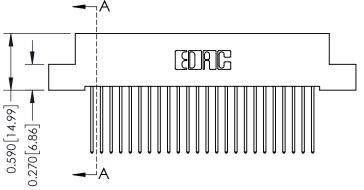

## **Mounting Option**

02-.128 (3.25) Wide Mounting Slots

## **Contact Detail**

542-Wire Wrap .025 Sq.(0.64 Sq.) - Tail LG=.655(16.64) .100 [2.54] Contact Spacing x .200 [5.08] Row Spacing





## 0.410[10.41] **SECTION A-A**

## **See Accompanying Pages for:**

- **Contact Bend Details**
- **Mounting Options**

| 342 / 392 Card Edge Connector |
|-------------------------------|
| Part Number: 342-024-542-102  |

YOUR CONNECTION TO QUALITY & SERVICE

342 ENG MASTER DATE: OCT. 06/09 J.LEE SHEET 1 OF 3

342 Assembly

THIS IS A C.A.D. GENERATED DRAWING DO NOT MAKE MANUAL REVISIONS TO MASTER. ISSUE NUMBER

ORIGINAL

1



| 342 / 392 Series Card Edge Connector<br>Contact Bend Detail |                                                                                                                                     | ACAD REFERENCE NO. 342 ENG MASTER |             |          |          |
|-------------------------------------------------------------|----------------------------------