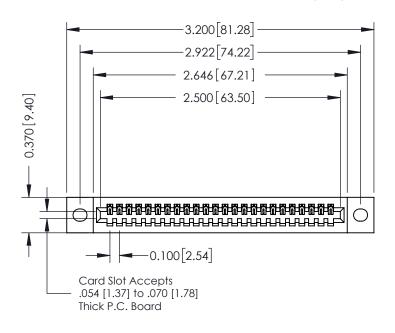

## **See Accompanying Pages for:**

- **Contact Bend Details**
- **Mounting Options**

| 342 / 392 Card Edge Connector |
|-------------------------------|
| Part Number: 342-024-542-102  |

YOUR CONNECTION TO QUALITY & SERVICE