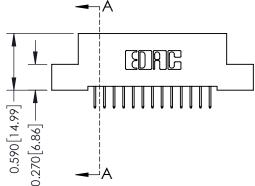

## **Mounting Option**

07-M3-0.5 Metric Threaded Inserts

**Contact Detail** 

524-P.C. Tail .018 Sq.(0.46 Sq.) - Tail LG=.185(4.70) .100 [2.54] Contact Spacing x .200 [5.08] Row Spacing





## 0.240 [6.10] Point of Contact 0.410[10.41] SECTION A-A

## **See Accompanying Pages for:**

- **Contact Bend Details**
- **Mounting Options**

| 342 / 392 Card Edge Connector |
|-------------------------------|
| Part Number: 342-026-524-207  |



342 ENG MASTER J.LEE DATE: OCT. 06/09 SHEET 1 OF 3 NTS

342 Assembly

THIS IS A C.A.D. GENERATED DRAWING DO NOT MAKE MANUAL REVISIONS TO MASTER. ISSUE NUMBER

ORIGINAL

1



| 342 / 392 Series Card Edge Connector<br>Contact Bend Detail |                                                                                                                                     | ACAD REFERENCE NO. 342 ENG MASTER |             |          |          |
|-------------------------------------------------------------|----------------------------------------