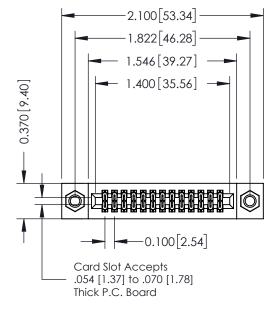

## **See Accompanying Pages for:**

- **Contact Bend Details**
- **Mounting Options**

| 342 / 392 Card Edge Connector |
|-------------------------------|
| Part Number: 342-026-524-207  |

342 ENG MASTER J.LEE DATE: OCT. 06/09 SHEET 1 OF 3 NTS