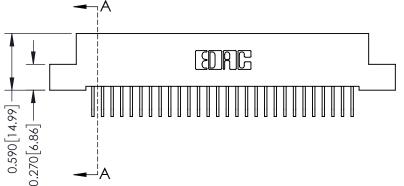

342 ENG MASTER J.LEE DATE: OCT. 06/09 NTS SHEET 1 OF 3

342 Assembly

THIS IS A C.A.D. GENERATED DRAWING DO NOT MAKE MANUAL REVISIONS TO MASTER. ISSUE NUMBER

ORIGINAL

1

| 342 / 392 Series Card Edge Connector<br>Contact Bend Detail |                                                                                                                                     | ACAD REFERENCE NO. 342 ENG MASTER |             |          |          |
|-------------------------------------------------------------|-------------------------------------------------------------------------------------------------------------------------------------|-----------------------------------|-------------|----------|----------|
|                                                             |                                                                                                                                     | DRAWN:                            | J.LEE       | DATE: OC | T. 06/09 |
|                                                             |                                                                                                                                     | CHECKED:                          |             | DATE:    |          |
| EDAC INC                                                    | ARE THE PROPERTY OF EDAC INC.,AND — SHALL NOT BE REPRODUCED,OR COPIED OR USED AS THE BASIS FOR THE MANUFACTURE OR SALE OF APPARATUS | SCALE:                            | NTS         | SHEET :  | 2 OF 3   |
| TORONTO, ONTARIO                                            |                                                                                                                                     | DRAWING                           | NUMBER      |          | ISSUE    |
| YOUR CONNECTION TO QUALITY & SERVICE                        |                                                                                                                                     | 3                                 | 42 Assembly |          | 1        |