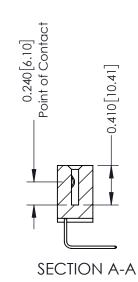

**Mounting Option** 07-M3-0.5 Metric Threaded Inserts **Contact Detail** 

558-90 Degree Bend (Code 541 Contacts) .100 [2.54] Contact Spacing x .200 [5.08] Row Spacing

342 ENG MASTER J.LEE DATE: OCT. 06/09 NTS SHEET 1 OF 3

342 Assembly

THIS IS A C.A.D. GENERATED DRAWING DO NOT MAKE MANUAL REVISIONS TO MASTER. ISSUE NUMBER

ORIGINAL

1

| 342 / 392 Series Card Edge Connector<br>Contact Bend Detail |                                                                                                                                     | ACAD REFERENCE NO. 342 ENG MASTER |             |          |          |
|-------------------------------------------------------------|-------------------------------------------------------------------------------------------------------------------------------------|-----------------------------------|-------------|----------|----------|
|                                                             |                                                                                                                                     | DRAWN:                            | J.LEE       | DATE: OC | T. 06/09 |
|                                                             |                                                                                                                                     | CHECKED:                          |             | DATE:    |          |
| EDAC INC                                                    | ARE THE PROPERTY OF EDAC INC.,AND — SHALL NOT BE REPRODUCED,OR COPIED OR USED AS THE BASIS FOR THE MANUFACTURE OR SALE OF APPARATUS | SCALE:                            | NTS         | SHEET :  | 2 OF 3   |
| TORONTO, ONTARIO                                            |                                                                                                                                     | DRAWING                           | NUMBER      |          | ISSUE    |
| YOUR CONNECTION TO QUALITY & SERVICE                        |                                                                                                                                     | 3                                 | 42 Assembly |          | 1        |