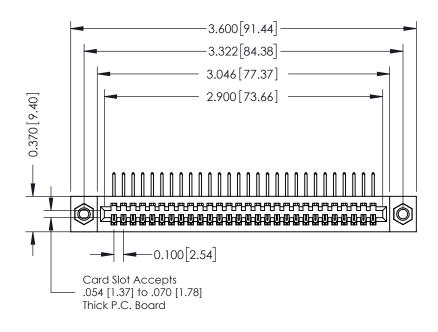

## **See Accompanying Pages for:**

- **Contact Bend Details**
- **Mounting Options**

| 342 / 392 Card Edge Connector |
|-------------------------------|
| Part Number: 342-028-558-107  |

YOUR CONNECTION TO QUALITY & SERVICE

342 ENG MASTER J.LEE DATE: OCT. 06/09 NTS SHEET 1 OF 3

342 Assembly

THIS IS A C.A.D. GENERATED DRAWING DO NOT MAKE MANUAL REVISIONS TO MASTER. ISSUE NUMBER

ORIGINAL

1

| 342 / 392 Series Card Edge Connector<br>Contact Bend Detail |                                                                                                                                     | ACAD REFERENCE NO. 342 ENG MASTER |             |          |          |
|-------------------------------------------------------------|-------------------------------------------------------------------------------------------------------------------------------------|-----------------------------------|-------------|----------|----------|
|                                                             |                                                                                                                                     | DRAWN:                            | J.LEE       | DATE: OC | T. 06/09 |
|                                                             |                                                                                                                                     | CHECKED:                          |             | DATE:    |          |
| EDAC INC                                                    | ARE THE PROPERTY OF EDAC INC.,AND — SHALL NOT BE REPRODUCED,OR COPIED OR USED AS THE BASIS FOR THE MANUFACTURE OR SALE OF APPARATUS | SCALE:                            | NTS         | SHEET :  | 2 OF 3   |
| TORONTO, ONTARIO                                            |                                                                                                                                     | DRAWING                           | NUMBER      |          | ISSUE    |
| YOUR CONNECTION TO QUALITY & SERVICE                        |                                                                                                                                     | 3                                 | 42 Assembly |          | 1        |